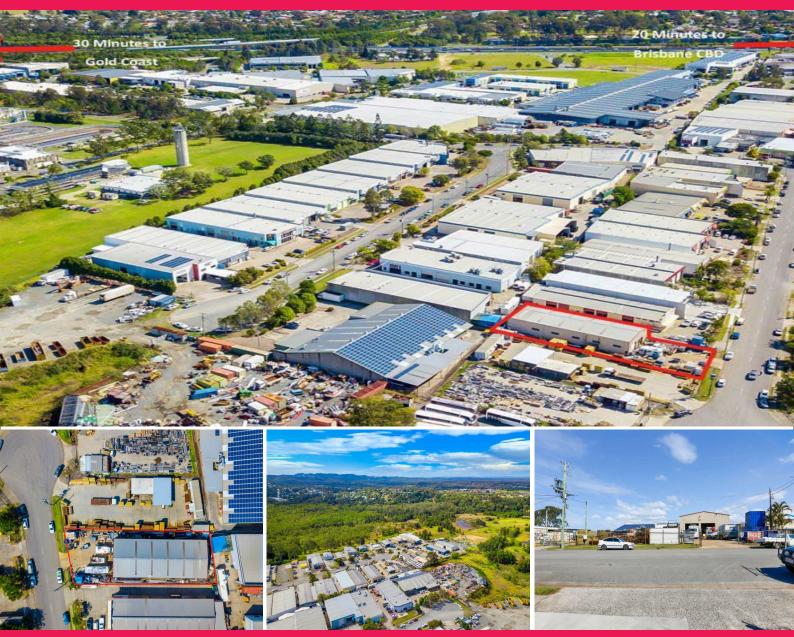

## 25 Dulwich Street, Loganholme QLD 4129

## Standalone 515sqm Warehouse/Factory On 1209sqm Freehold Industrial Land

- \* High clearance double rollers with direct access (driveway opposite)
- \* Large amount of concrete storage yard
- \* Lots of power and excellent ventilation
- $^{\ast}$  In between Brisbane and Gold Coast (2 minutes to M1 & Logan Motorway)
- \* Medium Impact Industry

Contact Exclusive Agent Bruce Webster

BUILDING AREA: 515sqm (on floor no mezzanine) LAND AREA: 1,209sqm Industrial

FOR SALE

515sqm

Bruce Webster 0408 551 858 bwebster@ljhbrisbane.com.au