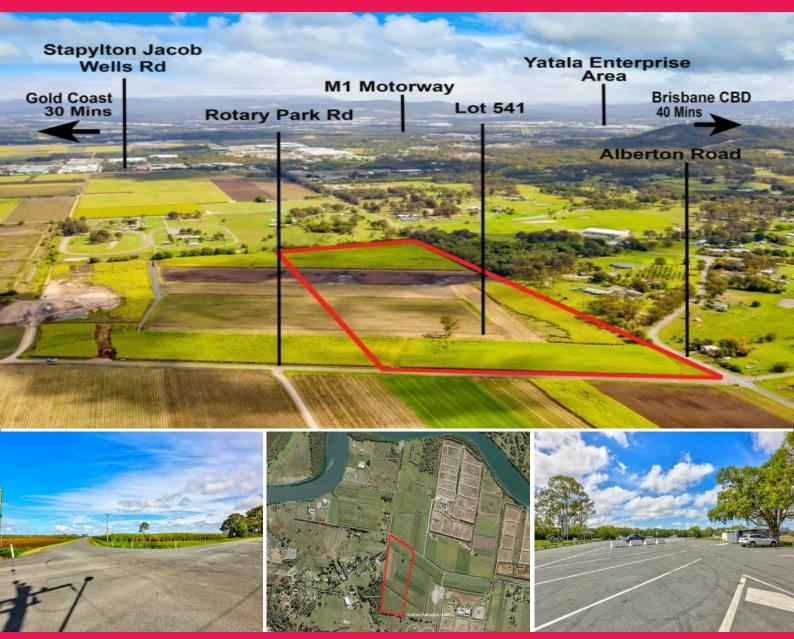

## Lot 541 Rotary Park Road, Alberton QLD 4207

## Farm Land - North Gold Coast 13.11ha

\* Highly productive rural land

\* Facing North

 $^{\ast}$  30 minutes' drive to Gold CBD, 40 minutes to Brisbane Airport and Brisbane CBD

\* Minutes' drive to Yatala Enterprise Area and a stone's throw to the Logan River Boat Ramp

- \* Current owner would lease back short or long term
- \* Elevated housing site from which one can see the whole of the property
- \* Due to family reasons owners must sell

LAND AREA: 13.11 ha

## Location

Alberton is one of the most northern suburb of the Gold Coast and is best known for being part of the Rocky Point Sugar District. The area is mainly large property holdings covered in sugar cane with houses dotted among Development FOR SALE