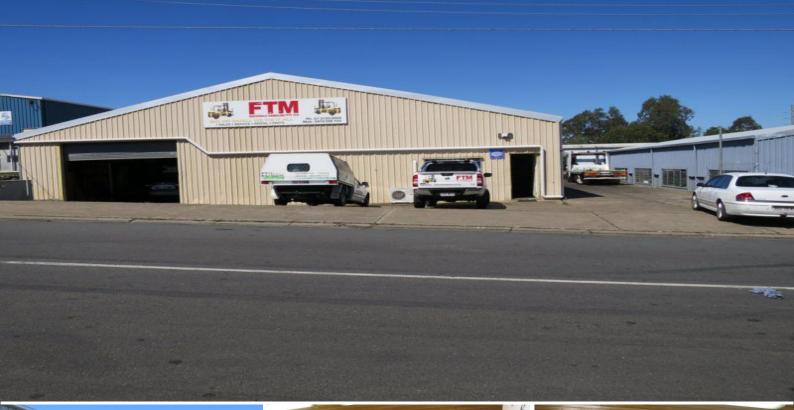

## 604sqm Stand Alone Warehouse

- \* 3 roller door access
- \* Easy access to M1
- \* Ideal workshop.
- \* Clear span.

AVAILABLE SPACE: 604 sqm

Location

Located approx 20 kilometres south east of the Brisbane CBD in the Brisbane-Gold Coast corridor, this area boasts a mix of commercial, industrial and retail properties. The area has strong surrounding population growth and mixed demographic of its workforce. The area is well serviced by the Pacific Motorway, which provides links to both the north and south of the area with the Log Industrial FOR LEASE