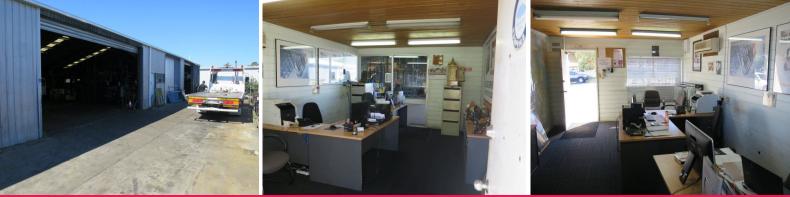

## 604sqm Stand Alone Warehouse

- \* 3 roller door access
- \* Easy access to M1
- \* Ideal workshop.
- \* Clear span.

AVAILABLE SPACE: 604 sqm

Location

Located approx 20 kilometres south east of the Brisbane CBD in the Brisbane-Gold Coast corridor, this area boasts a mix of commercial, industrial and retail properties. The area has strong surrounding population growth and mixed demographic of its workforce. The area is well serviced by the Pacific Motorway, which provides links to both the north and south of the area with the Log Industrial FOR LEASE