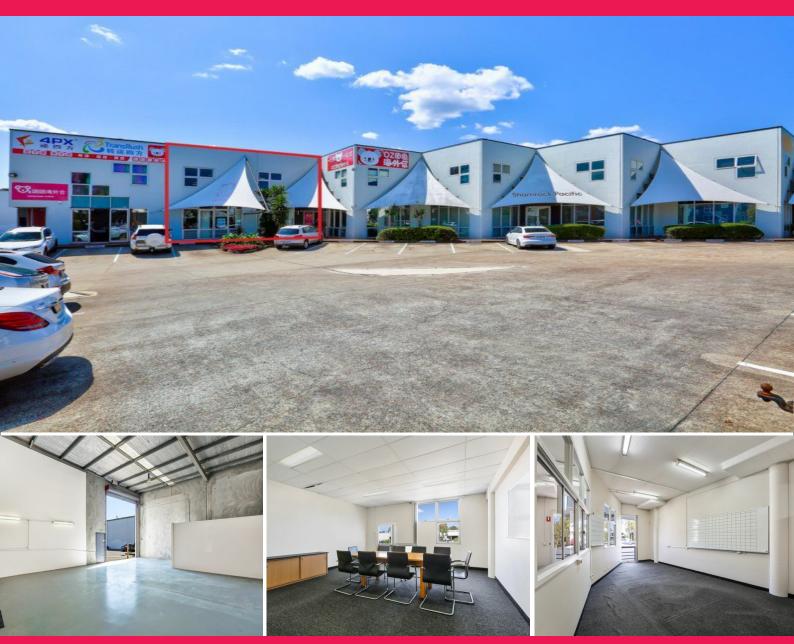

## LJ Hooker Commercial

4/11 Lensworth Street, Coopers Plains QLD 4108

## 306sqm Showroom/Warehouse/Office. 4 Car Spaces. Instructions to Sell.

- \* Rare opportunity to occupy within this tightly held precinct. Excellent main road exposure and signage.
- \* 306sqm of high quality Office/Showroom/Warehouse including 82.8sqm concrete mezzanine
- \* Fully air conditioned office
- \* Rear warehouse with electric container height roller door
- \* 3 Phase power, amenities, Kitchen + lunchroom
- \* Load bearing solid concrete slab mezzanine floor
- \* 4 exclusive car spaces. Quality concrete tilt panel construction.
- \* URGENT SALE REQUIRED
- \* Contact Manoli Nicola

Industrial FOR SALE

306sqm