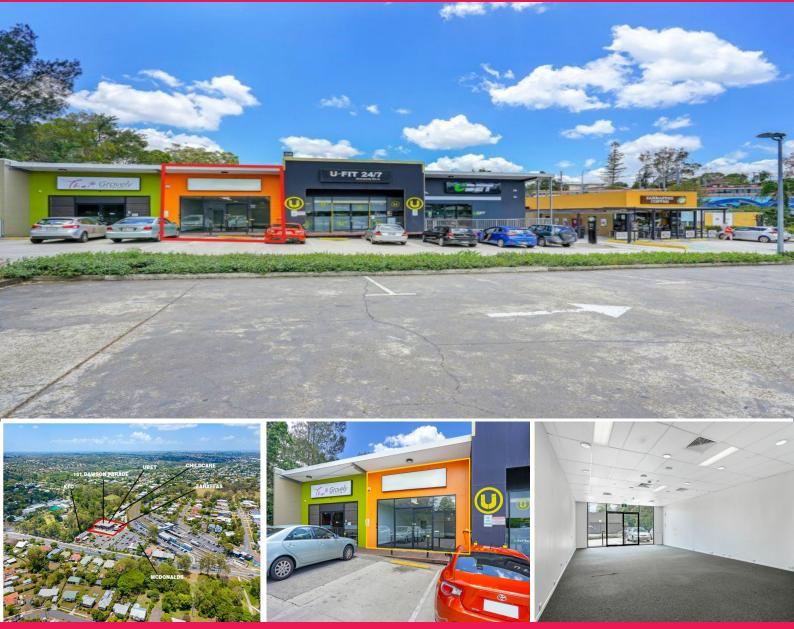

## 2/161 Dawson Parade, Keperra QLD 4054

## 102sqm Premium Main Road Retail/ Office Consulting. Ample Parking

- $^{\ast}$  Located neighbouring McDonalds, KFC, Zarraffas, Ubet, Thai, Gym and 74 place child care centre at rear
- \* Over 50 on site car spaces at front and rear
- \* 102sqm retail/office tenancy on ground floor with rear access
- \* Glass shop fronts, flexible fit out opportunities available
- \* Internal kitchen, amenities and common amenities
- \* Excellent opportunity to expose your business to 1000's of cars daily
- \* Main road signage opportunities by negotiation only
- \* Contact Exclusive Manoli Nicolas 0400 082 170 for inspection today

AVAILABLE SPACE: 102 sq

Retail FOR LEASE

102sqm

Manoli Nicolas 0400 082 170 mnicolas@ljhbrisbane.com.au