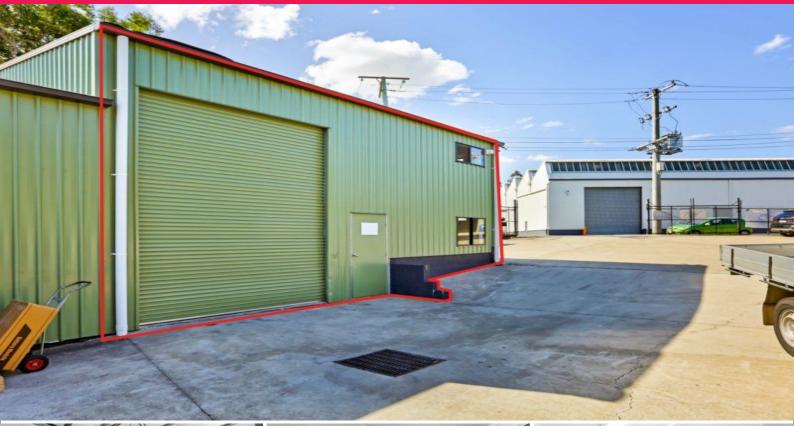

## 108sqm Warehouse/Office. Easy Access. Container Drop Off Area.

- \* Rarely available in popular Chrome Street precinct.
- \* 27sqm brand new upstairs office area with air conditioning.
- \* Ground floor kitchen and bathrooms.
- \* Container height electric roller door access.
- \* Secure complex with container set down area.
- \* 3 phase power available, insulated walls.
- \* Parking onsite for 1 car.

 $^{\ast}$  Contact Exclusive Agents Manoli Nicolas on 0400 082 170 or Bryce Mulcahy on 0419 784 782

AVAILABLE SPACE: 108 sqm

Salisbury is one of Brisbane's well established industrial suburbs, and is gaining increasing popularity due to its clos