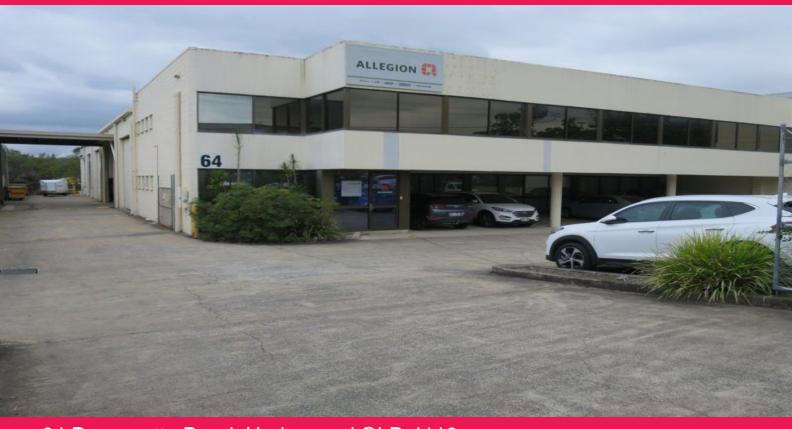

## 64 Parramatta Road, Underwood QLD 4119

## 1,300sqm Warehoue/Office

\* 500sqm of quality office

\* 800sqm clearspan warehouse

\* Parking onsite with some undercover

\* Good access to M1

\* Security yard lock up

LEASE RATE: Contact Exclusive Agent AVAILABLE SPACE: 1,300 sqm TOTAL LAND AREA: 2,066 sqm