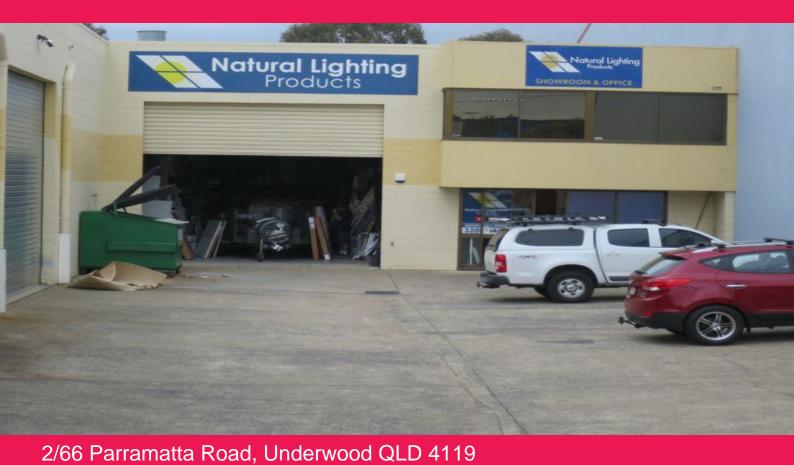

## 396sqm Warehouse/Office

\* Affordable at this price.

\* Parking on site.

\* Easy access to M1.

\* Tidy unit

WAREHOUSE AREA: 275 sqm OFFICE AREA: 121 sqm TOTAL AREA: 396 sqm

Contact Exclusive Agent Lance Hartley

Industrial

FOR LEASE

396sqm

**Lance Hartley** 

0418 155 607 lhartley@ljhbrisbane.com.au