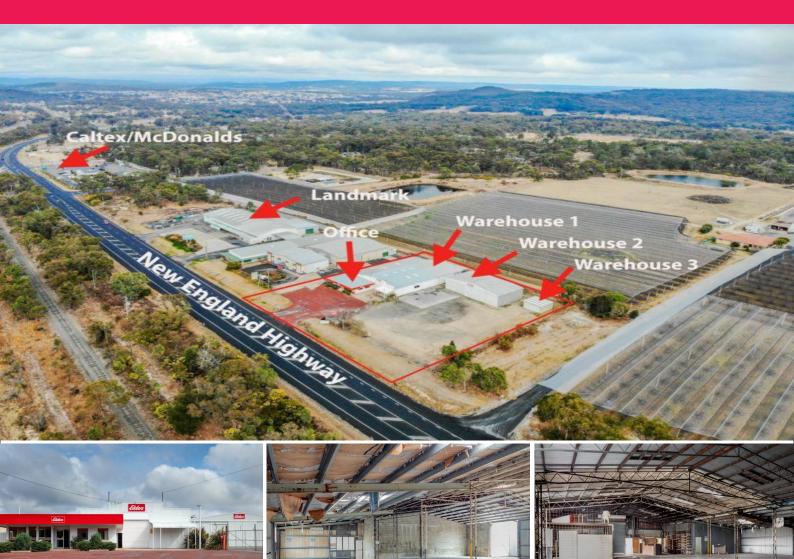

## SUPERFUND LIQUIDATION SALE! MUST BE SOLD ASAP!

- \* CLEAR INSTRUCTIONS TO SELL AT AUCTION! (If not Sold Prior).
- \* DISREGARD ALL PREVIOUS PRICING
- \* Unbeatable main road exposure with thousands of cars passing daily
- $^{\star}$  Office 150sqm including showroom, 2 offices, reception and lunchroom. Separate male/female amenities.
- \* Warehouse 1 719sqm open Plan High Clearance warehouse with multiple roller door access. Minimum height 4m, maximum 5.3m
- \* Warehouse 2 270sqm additional warehouse with two sliding doors. Clear span. 5.4 minimum height to 6.8 maximum
- \* Warehouse 3 40sqm separate warehouse suitable for storage
- \* Concrete flooring throughout and tiles in showroom/office area.
- \* Stand Alone property with low site coverage.

\*Contact Exclusive Agen

Industrial

FOR SALE

1179sqm