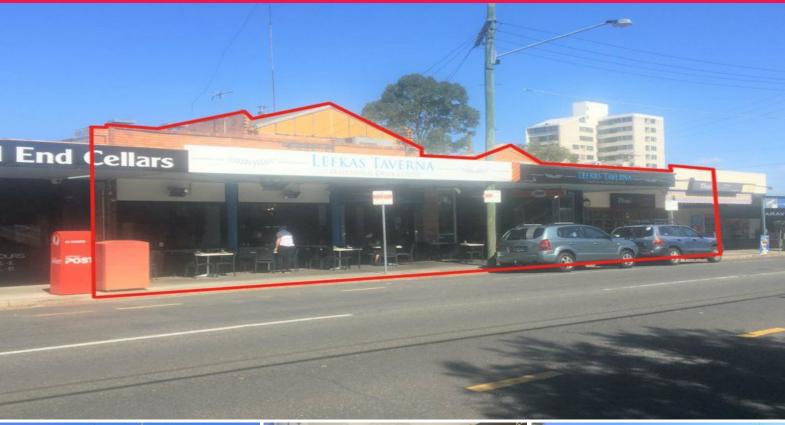

## Premium Freehold Investment on 640sqm Land Area. Fully Leased.

- \* LJ Hooker are pleased to present 170 Hardgrave Road, West End to the market. For sale for the first time in 24 years.
- \* 507sqm approx total building area occupied by two retail shops and 1 residential tenancy.
- $^{\star}$  Rare opportunity to secure 100% leased freehold site in West End.
- $^{\star}$  346sqm. Ground floor Retail. 100% leased by Lefkas Tavern. Gross rental: \$136,000 + GST. Leased until 31/03/2023. 2 x 5 Year Options.
- $^{\star}$  89sqm. Ground floor Retail. 100% leased by Patcharin Thai. Gross Rental: \$41,000 + GST. Leased until 27/08/2023. 1 x 5 Year Option.
- \* Both retail tenancies pay for all services they consume and split the water bill 70/30
- \* Total Gross Income: \$192,600 + GST
- \* Grease trap, exhaust, gas etc onsite.
- \* Contact Manoli Nicola