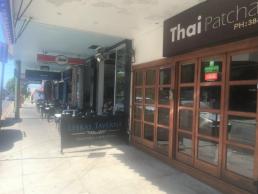

## Premium Freehold Investment on 640sqm Land Area. Fully Leased.

- \* LJ Hooker are pleased to present 170 Hardgrave Road, West End to the market. For sale for the first time in 24 years.
- \* 507sqm approx total building area occupied by two retail shops and 1 residential tenancy.
- $^{\star}$  Rare opportunity to secure 100% leased freehold site in West End.
- $^{\star}$  346sqm. Ground floor Retail. 100% leased by Lefkas Tavern. Gross rental: \$136,000 + GST. Leased until 31/03/2023. 2 x 5 Year Options.
- $^{\star}$  89sqm. Ground floor Retail. 100% leased by Patcharin Thai. Gross Rental: \$41,000 + GST. Leased until 27/08/2023. 1 x 5 Year Option.
- \* Both retail tenancies pay for all services they consume and split the water bill 70/30
- \* Total Gross Income: \$192,600 + GST
- \* Grease trap, exhaust, gas etc onsite.
- \* Contact Manoli Nicola