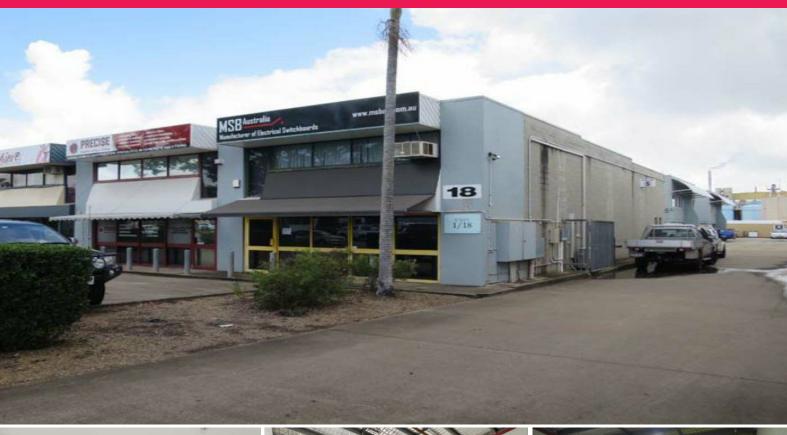

## 1/18 Spine Street, Sumner QLD 4074

### **Prime Position Multi Use Showroom Plus Office**

Showroom, workshop, office with plenty of space at rear for truck access. Business exposure through street frontage.

Sumner is an outer suburb of Brisbane, Australia. It is 15 kilometres south-west of the CBD. Sumner is split between residential and industry, with a large industrial estate Sumner Park.

Features:

- \* Multi use space on a busy road
- \* Positioned at the front of the complex
- \* Open showroom at front
- \* Roller door access to rear workshop
- \* Spacious upstairs off

Industrial FOR LEASE

185sqm