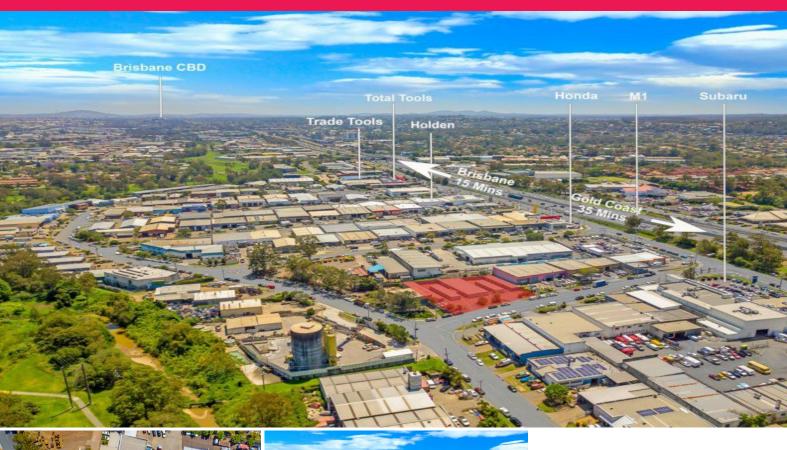

## **Storage Units Plus Development Upside**

• 60 units (837sqm lettable area) • Land area total 2,027sqm

• Traditional industrial area with up zoning

• Income \$94,800 (when fully let)

• Great access to M1, Brisbane CBD (15 minutes) and centre of Gold

Coast (35 minutes)

• Vendors circumstances forces sale

• NB This property has a substantial passing income (that could be increased) plus development opportunity in an established business precinct.

BUILDING AREA: 837 sqm LAND AREA: 2,027 sqm Industrial FOR SALE