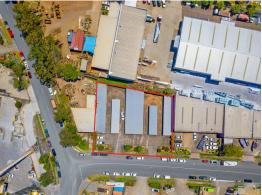

## **Storage Units Plus Development Upside**

• 60 units (837sqm lettable area) • Land area total 2,027sqm

• Traditional industrial area with up zoning

• Income \$94,800 (when fully let)

• Great access to M1, Brisbane CBD (15 minutes) and centre of Gold

Coast (35 minutes)

• Vendors circumstances forces sale

• NB This property has a substantial passing income (that could be increased) plus development opportunity in an established business precinct.

BUILDING AREA: 837 sqm LAND AREA: 2,027 sqm Industrial FOR SALE