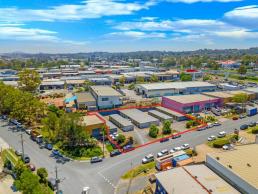

## **Storage Units Plus Development Upside**

• 60 units (837sqm lettable area) • Land area total 2,027sqm

• Traditional industrial area with up zoning

• Income \$94,800 (when fully let)

• Great access to M1, Brisbane CBD (15 minutes) and centre of Gold

Coast (35 minutes)

• Vendors circumstances forces sale

• NB This property has a substantial passing income (that could be increased) plus development opportunity in an established business precinct.

BUILDING AREA: 837 sqm LAND AREA: 2,027 sqm Industrial FOR SALE