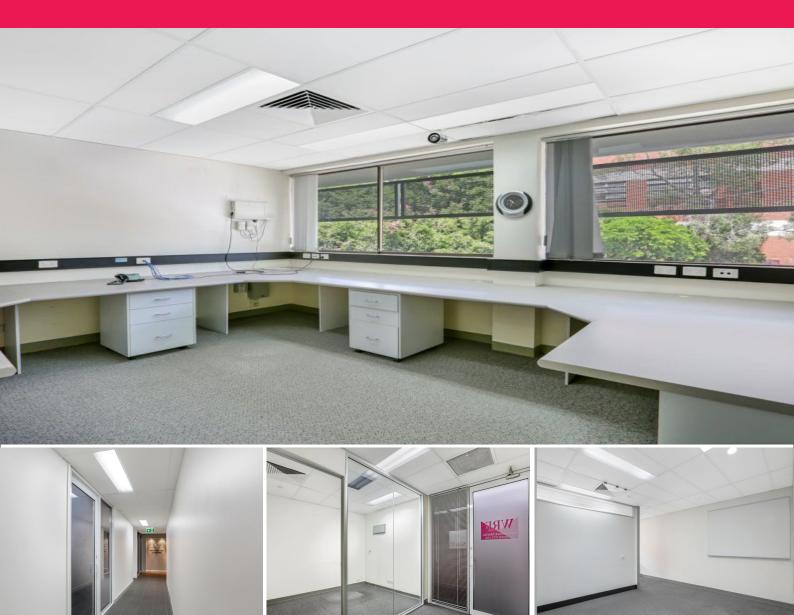

## 50 sqm Quality Fitted Office With 2 Car Spaces

- \* Excellent position next to XXXX Brewery Tours and Castlemaine Street. Easy Milton Road access
- \* First floor office with front meeting rooms and separate desk. Space at rear open plan
- \* Fully air conditioned, glass shop front
- \* Shared kitchen and amenities
- \* 2 exclusive car spaces on site
- \* Contact Exclusive Agent Manoli Nicolas 0400 082 170 for an Inspection