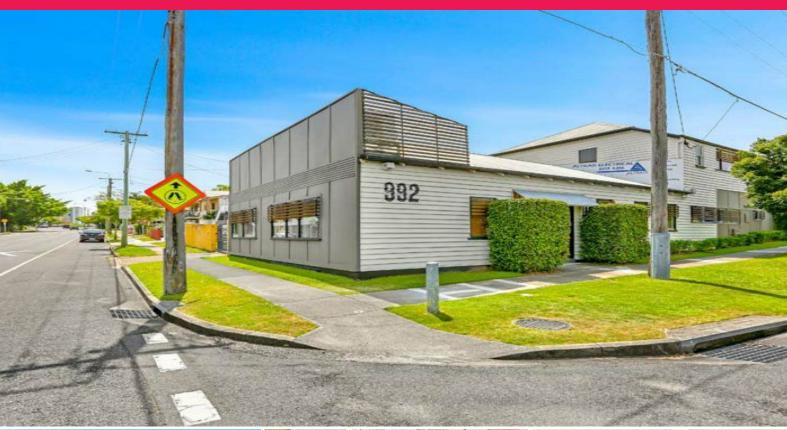

## LJ Hooker Commercial

992a Stanley Street East, East Brisbane QLD 4169

## 132sqm Ground Floor Office/Consulting Plus 100sqm Storage & Parking.

- \* Rare premium exposure Stanley Street East Corner location.
- \* Right hand side in-bound, with ample street parking (some currently no limit)
- \* 132sqm quality office/showroom/consulting space with 3 separate office, reception, and open plan work station area.
- \* 100sqm storage, parking, separate male and female amenities and shower
- \* Excellent main road exposure and signage opportunities.
- \* Tenant expanding their business and need to sub-lease or new lease available.
- \* Deal to be done.
- \* Contact Ex