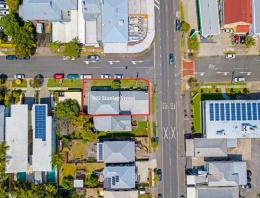

## LJ Hooker Commercial









992a Stanley Street East, East Brisbane QLD 4169

## 132sqm Ground Floor Office/Consulting Plus 100sqm Storage & Parking.

- \* Rare premium exposure Stanley Street East Corner location.
- \* Right hand side in-bound, with ample street parking (some currently no limit)
- \* 132sqm quality office/showroom/consulting space with 3 separate office, reception, and open plan work station area.
- \* 100sqm storage, parking, separate male and female amenities and shower
- \* Excellent main road exposure and signage opportunities.
- \* Tenant expanding their business and need to sub-lease or new lease available.
- \* Deal to be done.
- \* Contact Ex

Offices

FOR LEASE

232sqm



## Manoli Nicolas

0400 082 170

mnicolas@ljhbrisbane.com.au