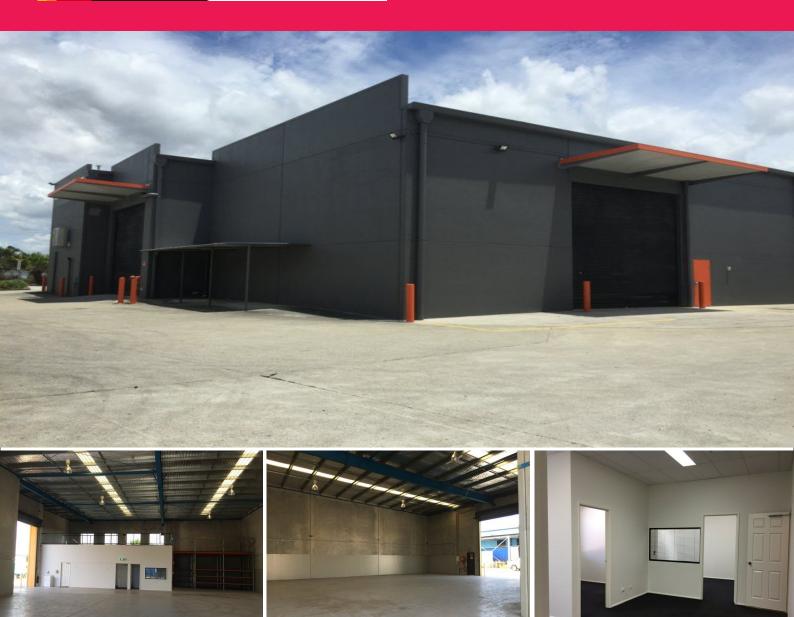

## 8/22 Eastern Service Road, Stapylton QLD 4207

## 629sqm Modern Office/Warehouse. 11 Exclusive Car Parks.

- \* Motivated Vendor ready to do a deal!!
- \* 421sqm modern high clearance warehouse
- \* 104sqm load bearing mezzanine
- \* 104sqm freshly painted office with newly installed ducted air conditioning
- \* 2 high clearance electric roller doors with outside awning
- \* 3 Phase Power
- \* Exceptional truck access
- \* All this in a modern secure gated complex with sign board opportunities
- \* Call now! Don't wait and miss this opportunity. Motivated Vendor!!

Industrial

FOR LEASE

629sqm

**Jason Southcott** 

0431 193 287

Sam Marshall

0428 790 007 smarshall@ljhc.com.au