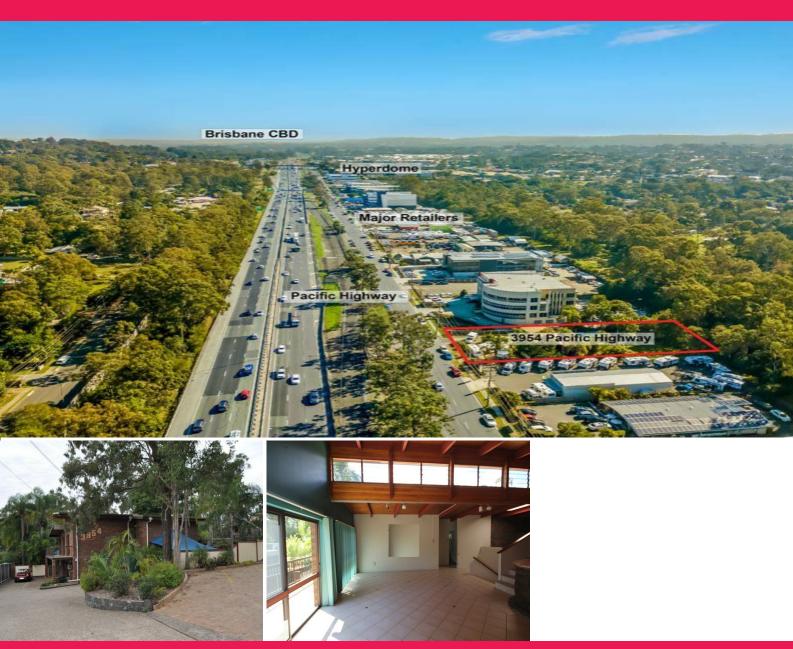

## LJ Hooker Commercial

3954 Pacific Highway, Loganholme QLD 4129

## MASSIVE M1 EXPOSURE BUILDING WITH LOTS OF PARKING & STORAGE

- \* Stand alone building with lots of parking (2,023 sqm of land)
- \* Additional storage at the rear
- \* Excellent exposure to M1
- \* Available now
- \* Close to M1 and easy on & off ramps

OFFICE: 164 sqm WAREHOUSE: 76 sqm TOTAL: 240 sqm LAND: 2,023 sqm

Located approximately 29 kilometres south east of the Brisbane CBD in the Brisbane to Gold Coast corridor, this area has seen a large amount of construction activity over the past few years. Located just off the Pacific Highway near its intersection with the Logan Motorway, this area is certainly well catered for from a logistical point of view. A mix of

Offices FOR LEASE

240sqm