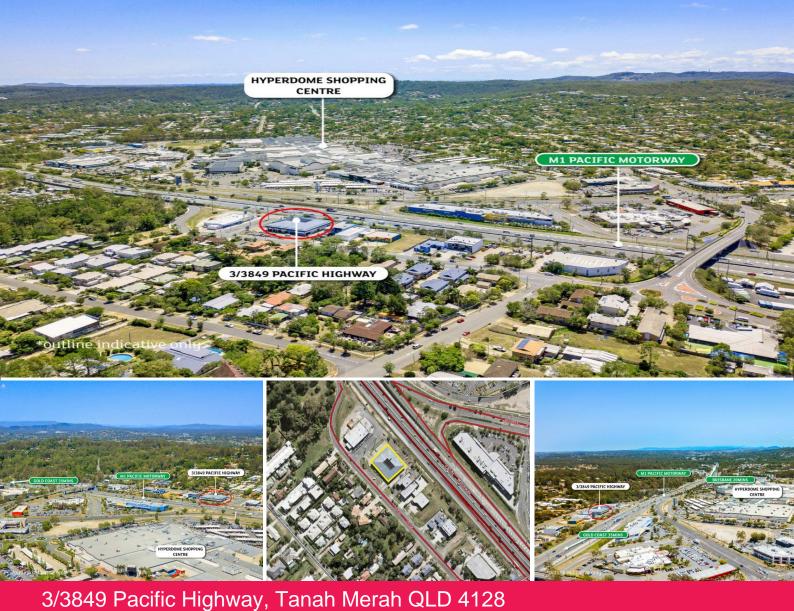

### **Small Office with Highway Signage**

- \* 52sqm corner office (3 side windows)
- \* Own kitchenette (enclosed)
- \* Open plan, air-conditioned and carpet
- \* Opposite Logan Hyperdome on Pacific Highway
- \* Excellent parking

#### Location:

Located approximately 29kms southeast of the Brisbane CBD in the Brisbane to Gold Coast corridor. Located just off the Pacific Highway near its intersection with the Logan Motorway, this area is certainly exceptional for access. Very close to all amenities such as the Hyperdome, which has all