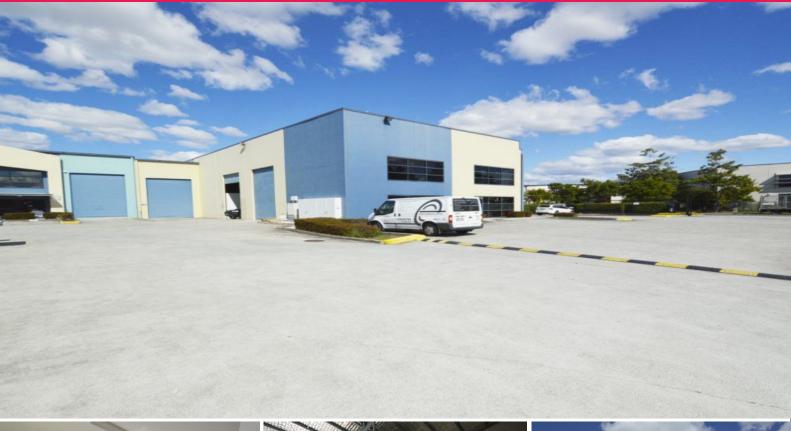

## One Of The Best Office/Warehouses - 190sqm

\* High quality complex to impress customers/clients

 $^{\ast}$  Exceptionally well designed complex, wide driveway entry and truck turning areas providing access to the electric container height roller door

\* Upstairs office, air conditioned mezzanine and underneath showroom/reception

\* Close to M1 and Logan Motorway providing great access

\* 2 exclusive car parks

AVAILABLE SPACE: 190 sqm

Location

Located approximately 29 kilometres south east of the Brisbane CBD in the Brisbane to Gold Coast corridor, this a