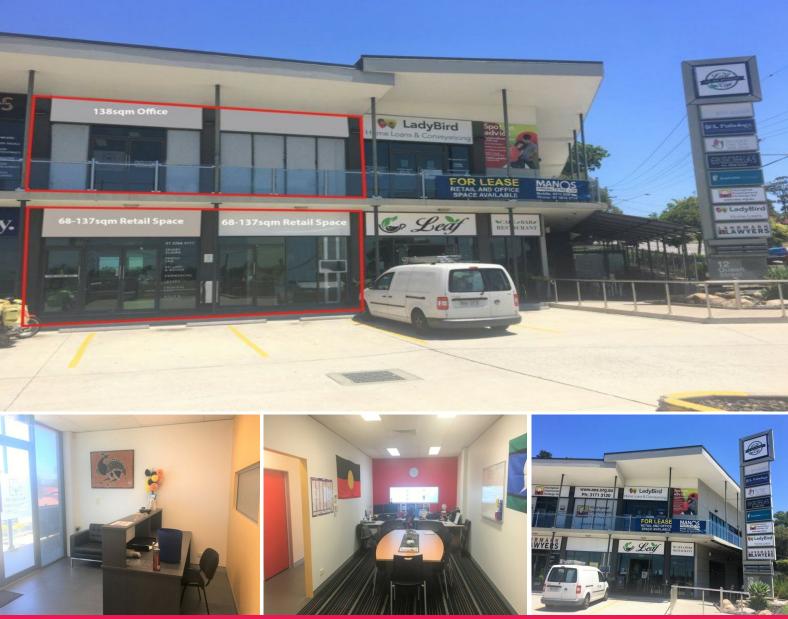

## 68-137sqm Retail Or 138sqm Office Available

- \* Three options available in otherwise full centre.
- \* Prime exposure and location just off the Ipswich Motorway
- \* Option 1: 69-137sqm Ground Floor Retail. Fit out in place. Can be removed if required.
- \* Option 2: 138sqm Top Floor fitted out office space.
- \* Over 40 car spaces onsite for common use.
- \* Prime signage opportunities.
- \* Lift in complex for disabled access, air con in each tenancy, data and power.
- \* Generous Incentives available for long term lease.
- \* Contact Manoli Nicolas on 0400 082 170 for inspection today.

LEASE RATE: Negotiable AVAILABLE SPACE: 68 - 1

Offices

FOR LEASE