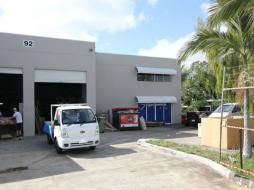

## **Duplex Industrial 305sqm - NO OFFICE**

\* Concrete tilt panel construction

\* Direct roller door access with driveway

\* 3 Phase power

\* Close to M1 & Logan Motorway

\* Available now

LEASE RATE: Contact Exclusive Agent Bruce Webster AVAILABLE SPACE: 305sqm

## Location

Located approximately 29 kilometres south east of the Brisbane CBD in the Brisbane to Gold Coast corridor, this area has seen a large amount of construction activity over the past few years. Located just off the Pacific Highway near its intersection with the Logan Motorway, this area is certa