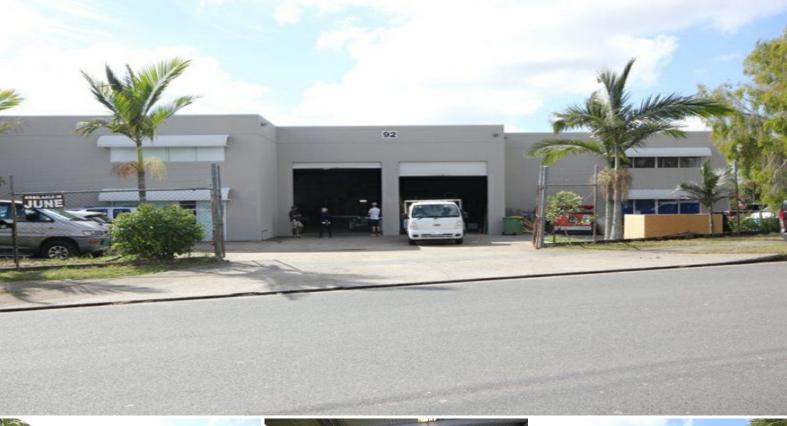

## **Duplex Industrial 305sqm - NO OFFICE**

\* Concrete tilt panel construction

\* Direct roller door access with driveway

\* 3 Phase power

\* Close to M1 & Logan Motorway

\* Available now

LEASE RATE: Contact Exclusive Agent Bruce Webster AVAILABLE SPACE: 305sqm

## Location

Located approximately 29 kilometres south east of the Brisbane CBD in the Brisbane to Gold Coast corridor, this area has seen a large amount of construction activity over the past few years. Located just off the Pacific Highway near its intersection with the Logan Motorway, this area is certa