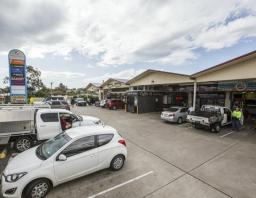

## Calling All Food/Retail/Medical Users - Deal To Be Done!

- \* Various options available 45sqm 69sqm or combine to create a 114sqm tenancy.
- \* Fantastic exposure to busy Stanley Road.
- \* Ample car parking available with approximately 57 on-grade car parks.
- \* Grease trap connection available Food users take note!
- \* Vast established surrounding residential catchment.
- \*Join the existing diverse tenancy mix. Neighbouring tenants include: Foodworks, Megafresh Fruits & Veg Barn, Butcher, Crusty Devil Bakery, McGuires Cellars, Fish & Chips, Cafe & Pizza.
- \* Generous incentives on offer.