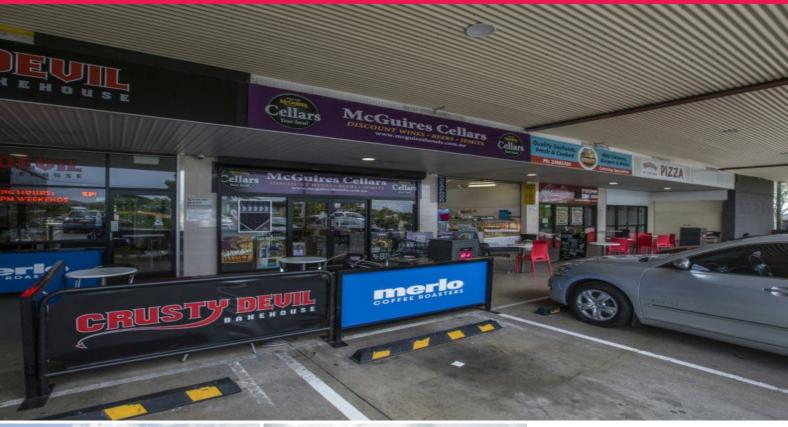

## Calling All Food/Retail/Medical Users - Deal To Be Done!

- \* Various options available 45sqm 69sqm or combine to create a 114sqm tenancy.
- \* Fantastic exposure to busy Stanley Road.
- \* Ample car parking available with approximately 57 on-grade car parks.
- \* Grease trap connection available Food users take note!
- \* Vast established surrounding residential catchment.
- \*Join the existing diverse tenancy mix. Neighbouring tenants include: Foodworks, Megafresh Fruits & Veg Barn, Butcher, Crusty Devil Bakery, McGuires Cellars, Fish & Chips, Cafe & Pizza.
- \* Generous incentives on offer.