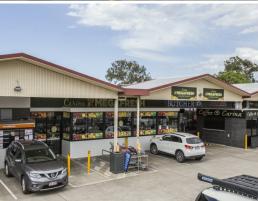

## Calling All Food/Retail/Medical Users - Deal To Be Done!

- \* Various options available 45sqm 69sqm or combine to create a 114sqm tenancy.
- \* Fantastic exposure to busy Stanley Road.
- \* Ample car parking available with approximately 57 on-grade car parks.
- \* Grease trap connection available Food users take note!
- \* Vast established surrounding residential catchment.
- \*Join the existing diverse tenancy mix. Neighbouring tenants include: Foodworks, Megafresh Fruits & Veg Barn, Butcher, Crusty Devil Bakery, McGuires Cellars, Fish & Chips, Cafe & Pizza.
- \* Generous incentives on offer.