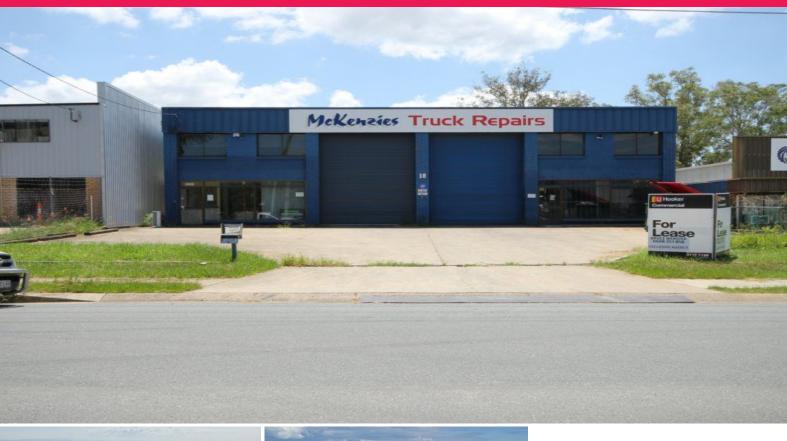

## Freestanding Factory / Warehouse 720sqm On 1005sqm Land

\*Semi Direct Access To Roller Doors

- \* Great Security, Lots Of 3 phase
- \* High Clearance Clear Span
- \* Solid Besser Construction
- \* Close To M1
- \* Contact Bruce Webster Exclusive Agent 0408 551 858

AVAILABLE BUILDING AREA: 720 sqm AVAILABLE LAND: 1,005 sqm

FOR LEASE

720sqm