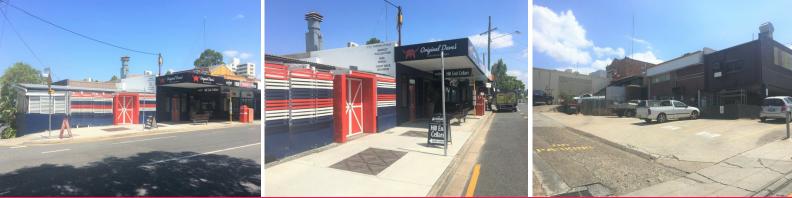

## 2 Freehold Properties. Premium Investment. 734sqm Total Land Area

- \* Rarely to opportunities of this calibre appear on the market.
- \* 2 side by side retail properties with rear access and car parking.
- \* 166 Hardgrave Road. 125sqm vacant. Partial restaurant fit out in place. 20sqm basement storage. 8 car spaces tandem
- \* 367sqm each allotment, rear easement over driveway to neighbouring property.
- \* Potential Rental Fully Leased: \$52,200 per annum net. Total Building Outgoings (insurance, rates, water): \$10,910 (excluding land tax).
- \* 46sqm Vacant. Commercial kitchen fit out. 2 car spaces. Potential Rental: 34,200 Net.
- \* 50sqm basement office/storage area. Vacant. Potential Rent: \$15,480 Gross. Total Building Outgoings (rates, ins