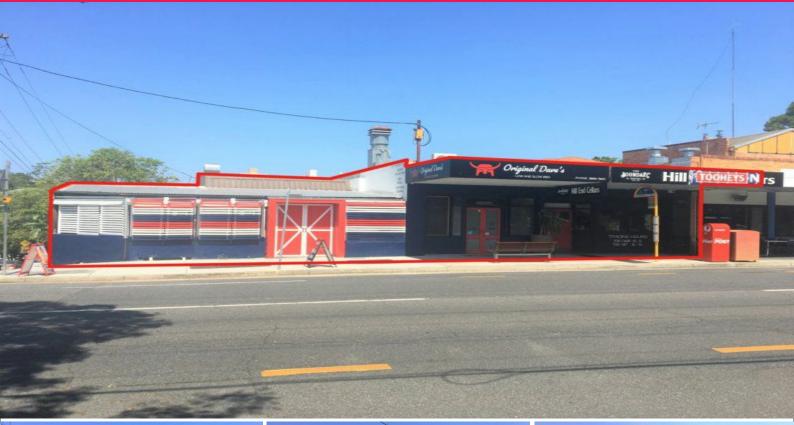

## 2 Freehold Properties. Premium Investment. 734sqm Total Land Area

- \* Rarely to opportunities of this calibre appear on the market.
- \* 2 side by side retail properties with rear access and car parking.
- \* 166 Hardgrave Road. 125sqm vacant. Partial restaurant fit out in place. 20sqm basement storage. 8 car spaces tandem
- \* 367sqm each allotment, rear easement over driveway to neighbouring property.
- \* Potential Rental Fully Leased: \$52,200 per annum net. Total Building Outgoings (insurance, rates, water): \$10,910 (excluding land tax).
- \* 46sqm Vacant. Commercial kitchen fit out. 2 car spaces. Potential Rental: 34,200 Net.
- \* 50sqm basement office/storage area. Vacant. Potential Rent: \$15,480 Gross. Total Building Outgoings (rates, ins