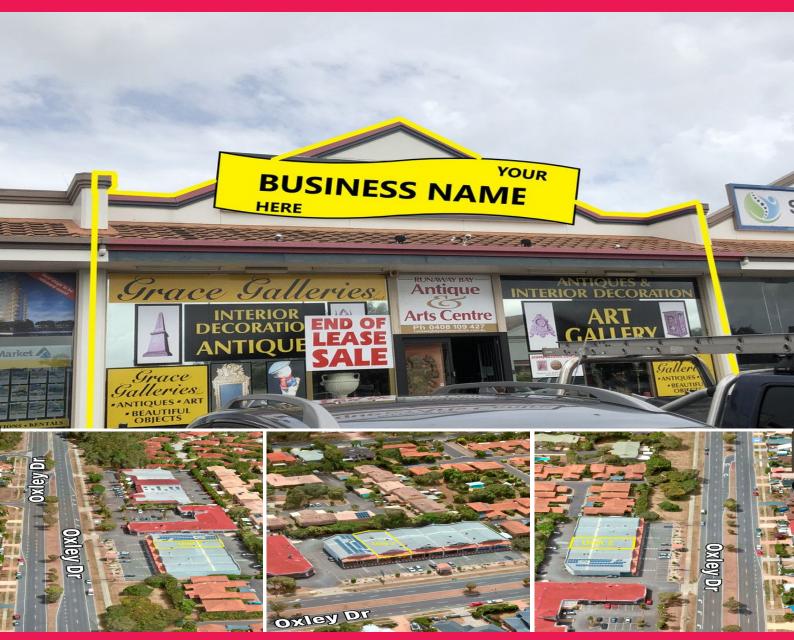

## 2/445 Oxley Drive, Runaway Bay QLD 4216

## **EXPOSURE PLUS IN THIS LOCALE**

This shop is ideal for any business chasing lots of street-front exposure. Situated on a major North-South arterial, the amount of traffic passing the front door is endless.

• 312sqm of total floor space • Includes amenities and staff room • Ample on-site and off-site parking

• Loading bay at the rear • Hi-vis street front signage • Split system air conditioning

• Low outgoings

• Zoned "Special Facilities (Gold Coast)"

Call George Bobolas 041

Retail

FOR LEASE

312sqm

The Runaway Bay Group