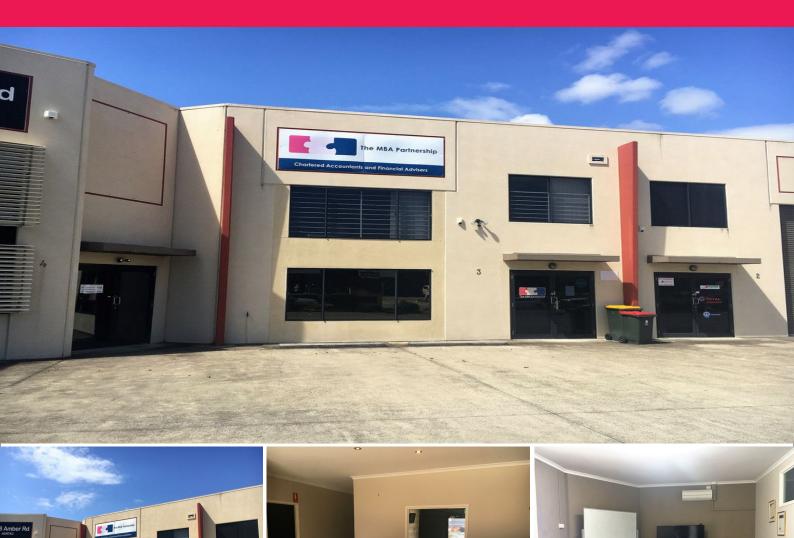

## **CORPORATE OFFICES? FULLY FITTED OUT**

Owner negotiable for the right tenant

Move in and start operating from these professional offices that have been fully fitted out to a high standard

5 offices / boardroom and reception and amenities on the ground floor plus open area, training

rooms and more amenities on the first floor

320m2 total area fully fitted out
Great mix of offices, boardrooms, reception and workspaces
Air conditioned throughout on both levels
Data cabled and ready to go
Available now and owner wants a tenant