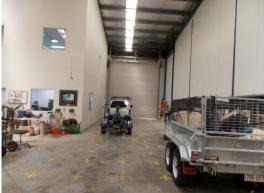

## 622sqm MODERN INDUSTRIAL FACILITY, SEVEN HILLS

Located within popular industrial development this unit benefits from two street access.

Features include:

- High clearance warehouse of up to 8.5m
- Accessed via 1 roller shutter door
- Ground and 1st floor offices of a good standard, carpeted and air conditioned
- Male/female amenities
- Only a short distance to the M2 Motorway
- Excellent truck access and turning
- Zoned IN1 General Industrial
- Inspections strictly