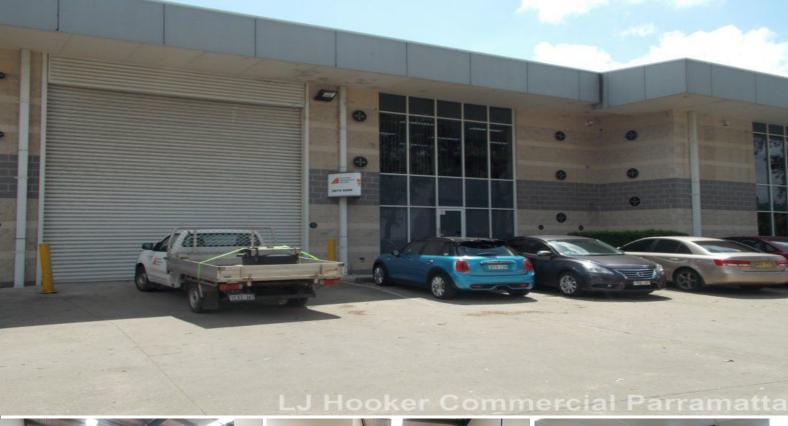

Unit B7/26 Powers Road, Seven Hills NSW 2147

## 622sqm MODERN INDUSTRIAL FACILITY, SEVEN HILLS

Located within popular industrial development this unit benefits from two street access.

Features include:

- High clearance warehouse of up to 8.5m
- Accessed via 1 roller shutter door
- Ground and 1st floor offices of a good standard, carpeted and air conditioned
- Male/female amenities
- Only a short distance to the M2 Motorway
- Excellent truck access and turning
- Zoned IN1 General Industrial
- Inspections strictly

Industrial FOR LEASE

622sqm