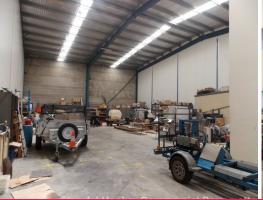

## 622sqm MODERN INDUSTRIAL FACILITY, SEVEN HILLS

Located within popular industrial development this unit benefits from two street access.

Features include:

- High clearance warehouse of up to 8.5m
- Accessed via 1 roller shutter door
- Ground and 1st floor offices of a good standard, carpeted and air conditioned
- Male/female amenities
- Only a short distance to the M2 Motorway
- Excellent truck access and turning
- Zoned IN1 General Industrial
- Inspections strictly