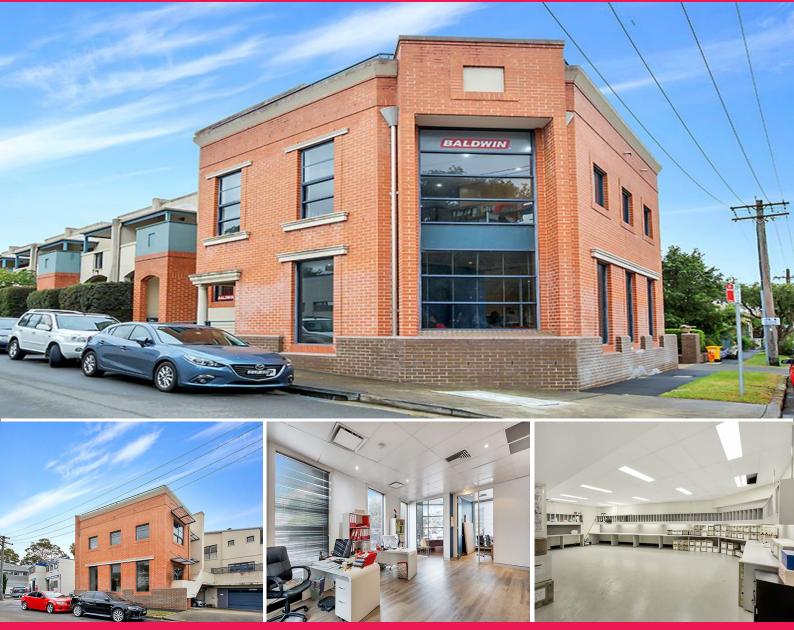

## Lot 7/25-27 Crescent Street, Rozelle NSW 2039

## **Well Located Commercial Strata Office**

Exceptional opportunity to acquire this well presented two level strata office on the corner of Crescent Street and Brent Street on the Balmain peninsula.

The ground floor and first floors are leased separately with the ground floor tenancy on a 1 year lease and the first floor tenancy month to month.

Features include:

- Total Strata Area: 396sqm (approx)
- Modern interiors with reverse cycle ducted air conditioning
- Male and female amenities
- Five car spaces as well as visitor parking

This is a fantastic opp