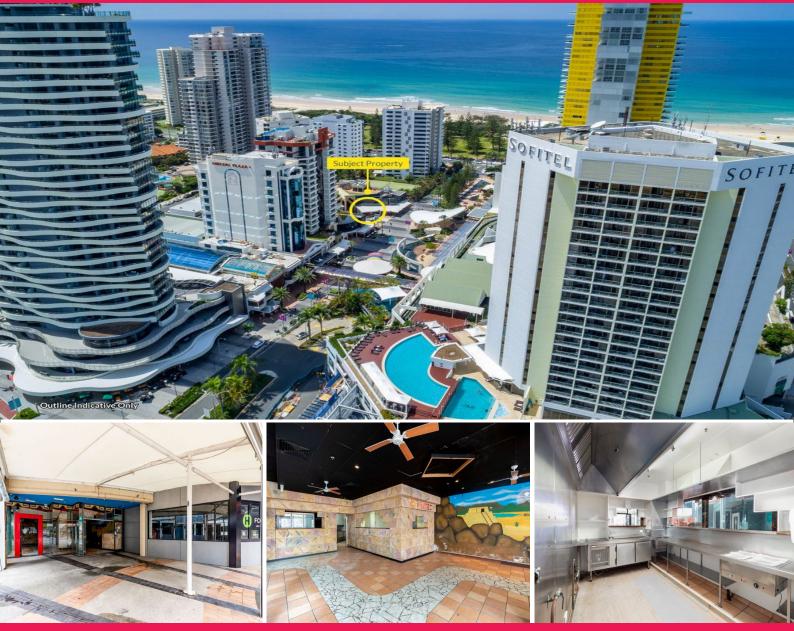

## Extremely Motivated Landlord, Short Leases and Incentives Available

Brandon Johnson is excited to present this incredible central Broadbeach opportunity. 500m to the beach and smack bang in the middle of the Gold Coasts Number 1 Entertainment & Dinning Precinct.

Our Landlord is EXTREMELY motivated and has given very clear instructions to submit all offers

- \* 130m2\* Functional space + 39m2 undercover alfresco (council approved)
- \* Retail / Office / Medical (STCA)
- \* Grease trap
- \* High exposure and ped

Retail FOR LEASE

170sqm

Ray White.

Brandon Johnson 0412 206 196 b.johnson@rwsp.net