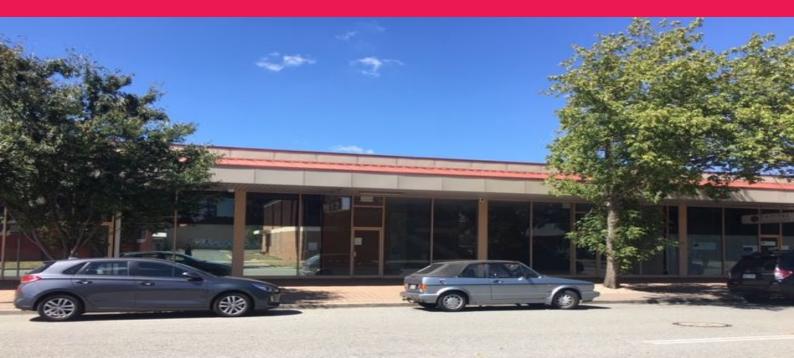

## 341 Anketell Street, Greenway ACT 2900

## **Tuggeranong Square**

This ground floor unit is 134m2 approximately, and is situated in the very successful Tuggeranong Square. The unit has full glass frontage into Tuggeranong square, and has front door parking customer parking. The suite can be used for a variety of uses from office to retail. There premises come with a fit out in place, including, an alarm system, and air conditioning.