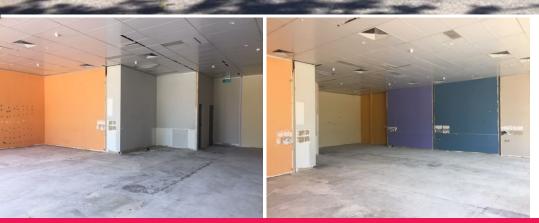

## **Tuggeranong Square**

This ground floor unit is 134m2 approximately, and is situated in the very successful Tuggeranong Square. The unit has full glass frontage into Tuggeranong square, and has front door parking customer parking. The suite can be used for a variety of uses from office to retail. There premises come with a fit out in place, including, an alarm system, and air conditioning.