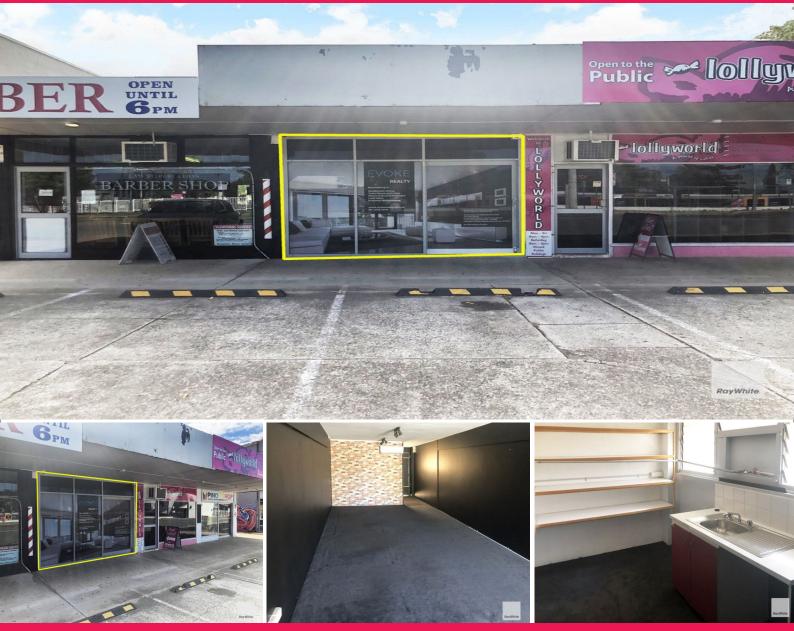

## **Retail/Office space near Lawnton Station**

Set in a run of bustling small businesses, this shop space opens up a word or possibilities for the savvy business owner.

Presenting clean, neat and tidy, with fresh carpets and lighting the space would work well for any small office or service provider.

Opposite the Lawnton train station meaning you have an endless flow of passing clientele.

\$1000/ Month Net + GST

- 47m2 retail / Office
- Clean fit out, fresh carpets and lighting.
- High volume area, directly opposite the train station
- Ample parking

For more information or to arrange and inspection, pleas

Offices

FOR LEASE

47sqm