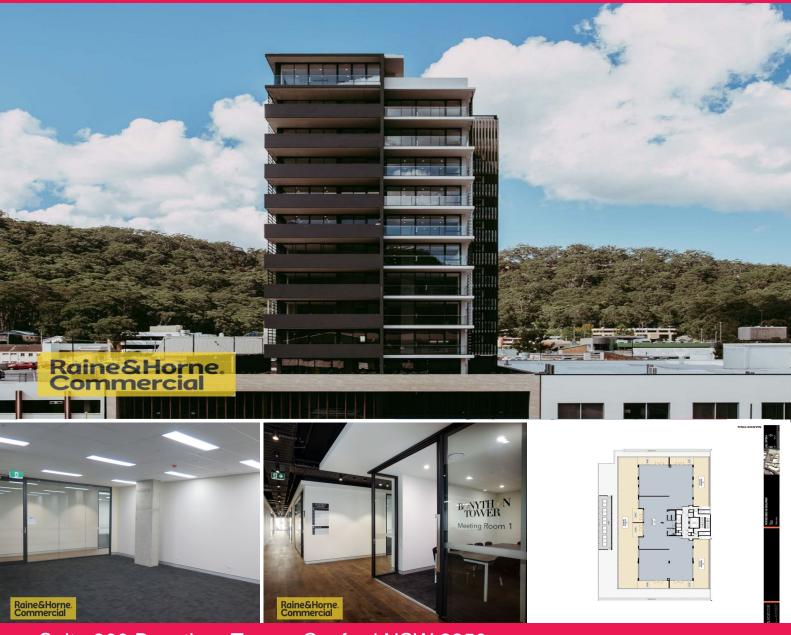

## Suite 300 Bonython Tower, Gosford NSW 2250

## **Bonython Tower - whole floor**

Make level 3 your own;-

- Unlimited potential
- enormous external balcony area (some can be closed in/covered)
- Full security
- Secure parking
- sold as a cold shell

Bonython Tower presents an outstanding opportunity for you to be part of a vibrant, forward thinking and creative community. Relocate your corporate office to Gosford's most prestigious development.

5 star restaurant and cafe, grand spiral staircase entry, full security building

Offering a total of 5

Offices FOR SALE \$3,250,000 508sqm

Andrew Dunn 0458 864 236 andrew@rhccc.com.au