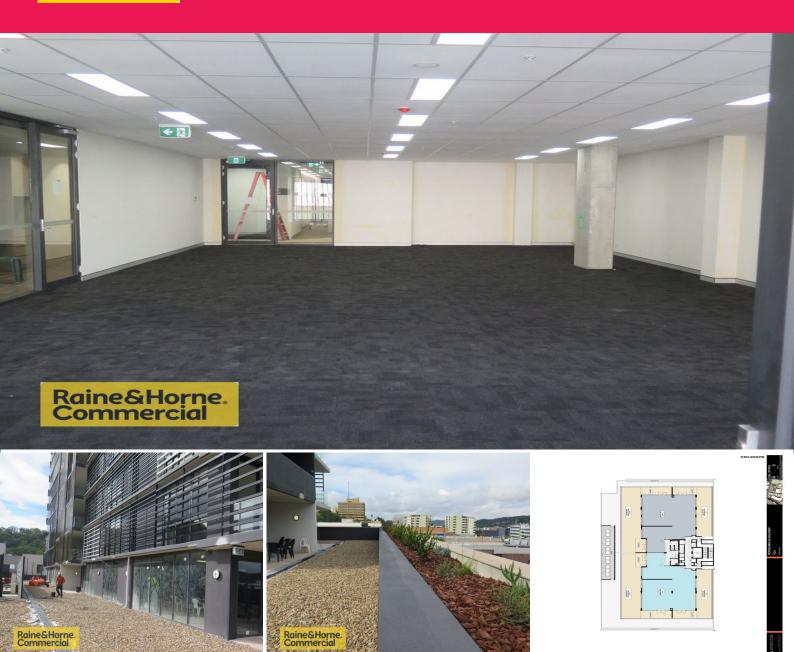

# Bonython Tower - 'A' Grade Commercial in the heart of the CBD

Bonython Tower presents an outstanding opportunity for you to be part of a vibrant, forward thinking and creative community. Relocate your corporate office to Gosford's most prestigious development.

5 star restaurant and cafe, grand spiral staircase entry, full security building

Suites 301 & 302 combined offer a total of 508m2, with car parking spaces available.

They can be sold as is or combined. Each suite would offer 254m2 and overlooks Gosford CBD. Only minute's from the M1.

For more information pl

Offices FOR SALE \$1,854,000 + GST 254sqm