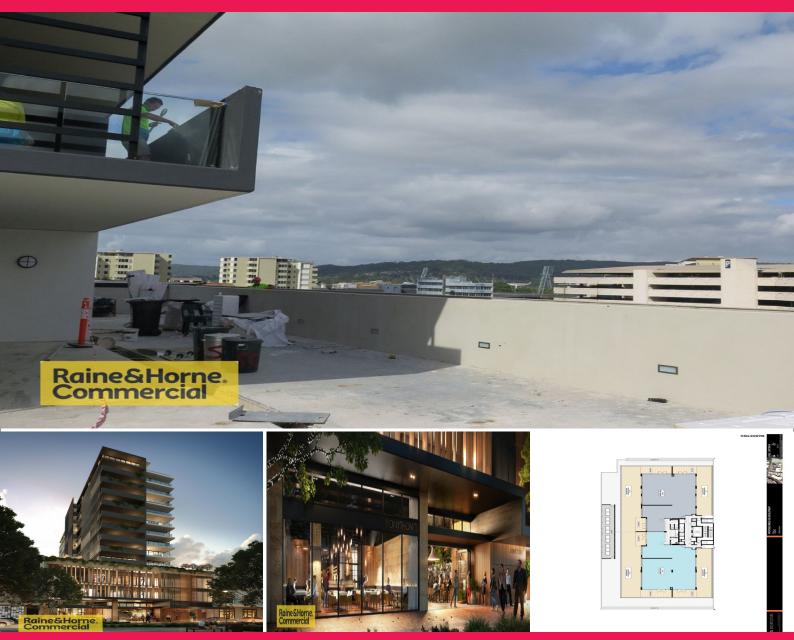

## Bonython Tower - 'A' Grade Commercial in the heart of the CBD

Bonython Tower presents an outstanding opportunity for you to be part of a vibrant, forward thinking and creative community. Relocate your corporate office to Gosford's most prestigious development.

5 star restaurant and cafe, grand spiral staircase entry, full security building

Suites 301 & 302 combined offer a total of 508m2, with car parking spaces available.

They can be sold as is or combined. Each suite would offer 254m2 and overlooks Gosford CBD. Only minute's from the M1.

Offices FOR SALE \$1,854,000 + GST 254sqm