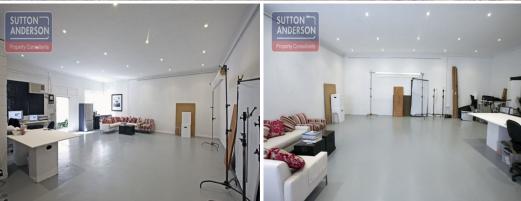

## Office/Warehouse In Excellent Location

Freestanding Office/ Warehouse

This property is located on western end of Dickson Ave approximately 300m from the The Pacific Highway.

Space available is approx 100m2 office/warehouse/production space. Self contained bathroom facilities are also included. The unit is accessed via a communal driveway.

Outgoings are included in the rental, tenant to contribute 30% to water bill.

Option to combine Unit 1 & 2 into one rental.

Industrial FOR LEASE \$26,000 PA + Outgoings + GST 100sqm