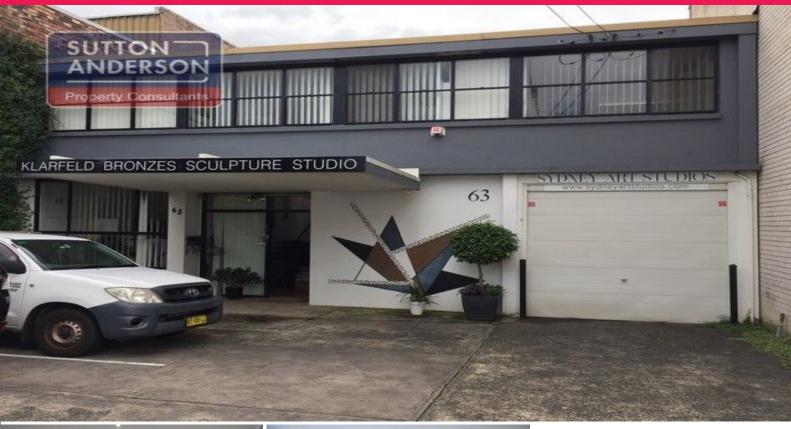

Unit 2/63 Dickson Avenue, Artarmon NSW 2064

## Office/Warehouse In Excellent Location

Freestanding Office/ Warehouse

This property is located on western end of Dickson Ave approximately 300m from the The Pacific Highway.

Space available is approx 100m2 office/warehouse/production space. Self contained bathroom facilities are also included. The unit is accessed via a communal driveway.