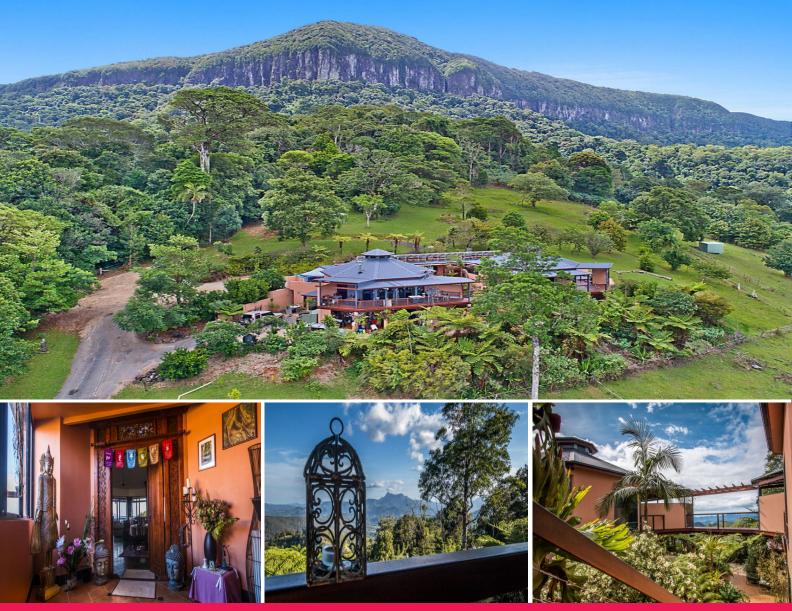

## "Ruah Rainforest Retreat" - Tweed Valley Hinterland

Ruah Rainforest Retreat is the perfect setting to regain physical and emotional balance.

Adjoining the beautiful Numinbah Nature Reserve is this totally unique and private sanctuary nestled in a commanding position above the Tweed Valley. You will experience uninterrupted, breathtaking views over the valleys, Mt Warning, Mount Cougal and all the way to the ocean at Kingscliff.

• Freehold title 37.15 Ha \*(91.80 Acres)\* • Solid homestead constructed to Feng Shui design (Full report available)

Peace & Beauty abounds

Other FOR SALE OFFERS 969sqm