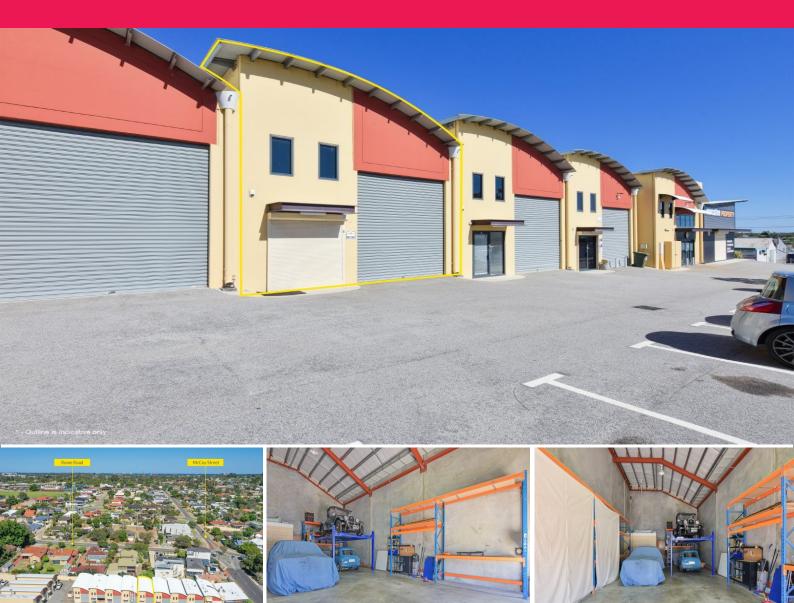

## Mighty McStorage at McCoy!!!

Ray White Commercial (WA) presents this 103sqm\* warehouse unit that is generously spaced for an industrial/commercial business while also suitable for personal storage.

The property is a secure high truss factory unit that is part of a well designed strata complex offering very good access to main roads, plenty of parking, and a competitive rent. It has an alarm system and motorized roller door. The vehicle hoist can stay in the premises as part of the lease, if required.