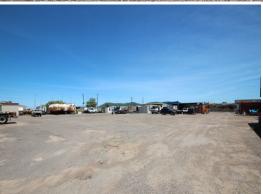

The Fully Secured Yard offers a Hardstand throughout for all-weather use.

The Property features:

- ? 11240m2 Lot
- ? Workshop approx 350m2 with Mezzanine Toolshop and Washdown
- ? Additional Washdown Bay and Separator
- ? Industrial Power Supply
- ? Secure Bunded Compoun