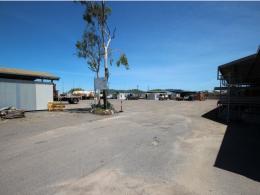

The Fully Secured Yard offers a Hardstand throughout for all-weather use.

The Property features:

- ? 11240m2 Lot
- ? Workshop approx 350m2 with Mezzanine Toolshop and Washdown
- ? Additional Washdown Bay and Separator
- ? Industrial Power Supply
- ? Secure Bunded Compoun