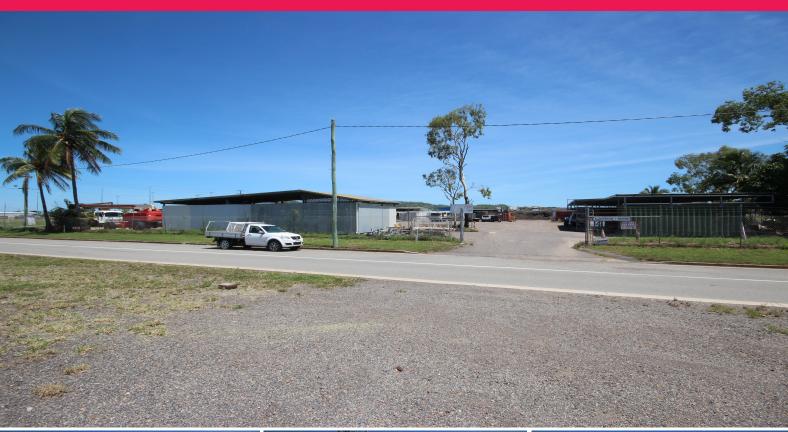

## 141 Enterprise Street, Bohle QLD 4818

## Large Industrial Site suitable for Heavy Industrial Users

141 Enterprise Street BOHLE is a corner allotment facing Enterprise Street and Commercial Avenue.

The property has multiple access points, allowing for drive-through capability.

The Fully Secured Yard offers a Hardstand throughout for all-weather use.

The Property features:

- ? 11240m2 Lot
- ? Workshop approx 350m2 with Mezzanine Toolshop and Washdown
- ? Additional Washdown Bay and Separator
- ? Industrial Power Supply
- ? Secure Bunded Compoun