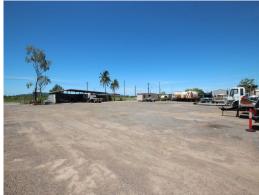

The Fully Secured Yard offers a Hardstand throughout for all-weather use.

The Property features:

- ? 11240m2 Lot
- ? Workshop approx 350m2 with Mezzanine Toolshop and Washdown
- ? Additional Washdown Bay and Separator
- ? Industrial Power Supply
- ? Secure Bunded Compoun