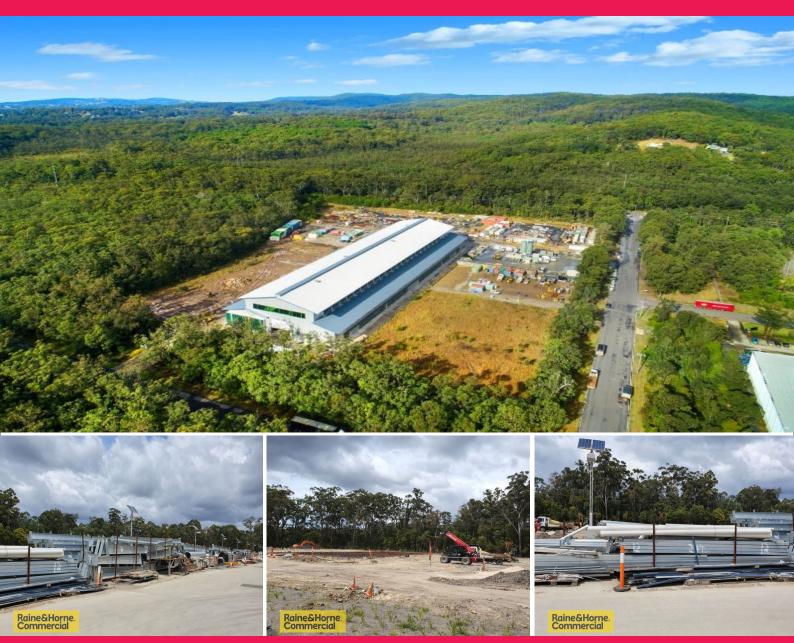

## Building C, 10 Corella Close, Berkeley Vale NSW 2261

## **Ready For Construction**

Just when you thought that there were no large quality warehouse facilities available to purchase on the Central Coast, you come across this gem.

B Double access from the M1, surrounded by Multi Nationals such as Mars Foods, Sanitarium, Linfox & Trendpac, Power Projects International and new \$300 million Kangy Angy Railway facility.

Warehouse Area1,573 m2Office Area345 m2Internal Clearance8.4 meters minimum

Perfectly timed to make

Retail FOR SALE \$3,070,400 + GST 1919sqm

Brad Rogers 0459 921 122 brad@rhccc.com.au