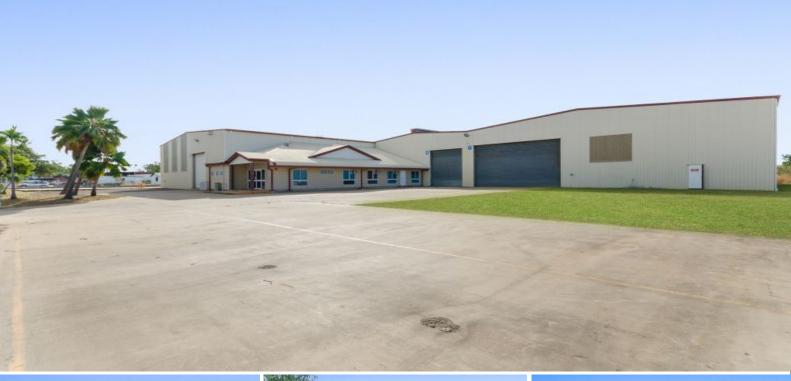

## **Dangerous Goods Warehouse and Yard Capabilities**

Ray White Commercial Townsville are pleased to offer 128-134 Enterprise Street Bohle For Sale by Expressions of Interest.

This property would suit a wide range of heavy industrial users requiring the flexibility of a very large fully secured shed and full hardstand lay-down area.

This property has bunded areas throughout the warehouse and a bunded yard, drained to an in-ground tank system with separator. The property is suitable for dangerous goods storage.

The site features full all weather hardstand, suitable for heavy vehicles, forklift movements and container storage. There are multiple cross overs with large double gates on each for easy pick ups and