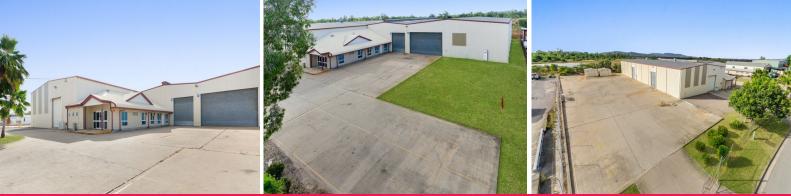

## **Dangerous Goods Warehouse and Yard Capabilities**

Ray White Commercial Townsville are pleased to offer 128-134 Enterprise Street Bohle For Sale by Expressions of Interest.

This property would suit a wide range of heavy industrial users requiring the flexibility of a very large fully secured shed and full hardstand lay-down area.

This property has bunded areas throughout the warehouse and a bunded yard, drained to an in-ground tank system with separator. The property is suitable for dangerous goods storage.

The site features full all weather hardstand, suitable for heavy vehicles, forklift movements and container storage. There are multiple cross overs with large double gates on each for easy pick ups and