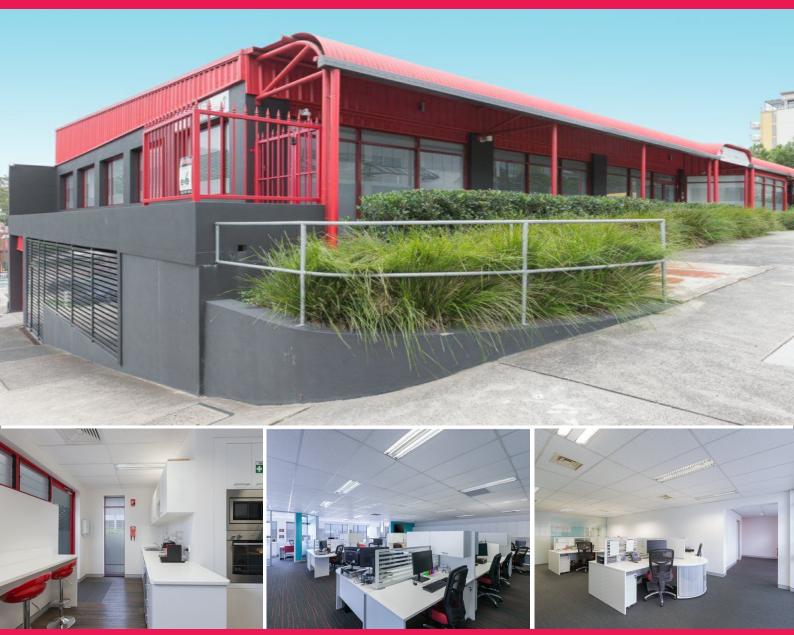

## **MODERN , A GRADE, OPEN PLAN OFFICE**

- Modern, A grade, open plan office in the heart of the Central Coast
- Large efficient floor space
- Ample on-site parking and easy access to public transport
- 230m2 approximately office space

138 Faunce Street is located on the corner of Faunce & Watt Street, in the heart of Gosford CBD and is only a short walk from Gosford Train Station.

This fitted out suite comprises of:

Offices FOR LEASE

230sqm

Anthony Scarcella Mark Smith +61 422 375 522 0412 787 205 Anthony.Scarcella@au.knightfrank.com.auark.smith@ljhooker.com.au