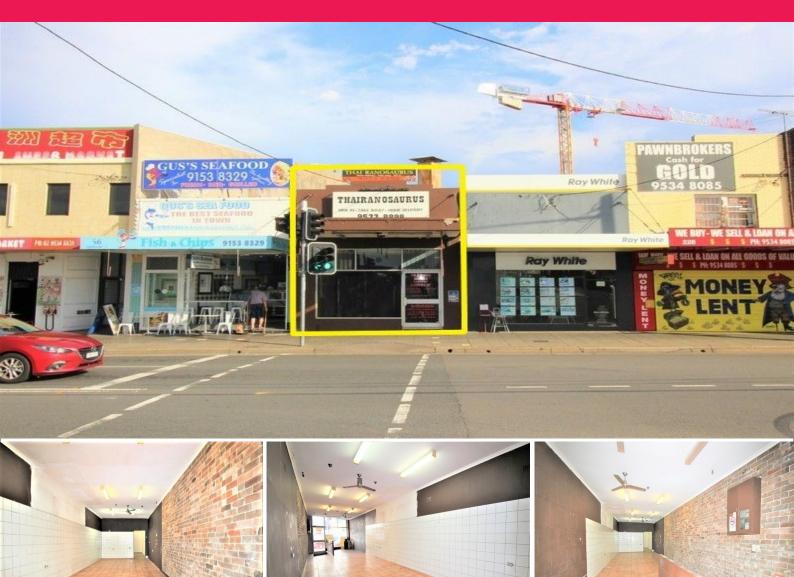

### PRIME RETAIL OPPORTUNITY OPPOSITE RIVERWOOD STATION!

Gunning Real Estate is pleased to present this prime retail/office space for lease. Situated in the heart of Riverwood CBD, the property is just across the road from Riverwood train station, and 120m from Riverwood Plaza shopping centre.

The property features a spacious open-plan shopfront plus partitioned area at rear. Own toilet and parking are available.

#### **KEY FEATURES:**

- Internal area: 110sqm
- One (1) allocated car space
- Previously a Thai restaurant
- 3 phase power
- Rear lane access with

Retail

FOR LEASE

110sqm