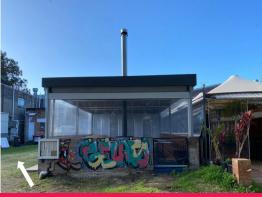

## FOOD APPROVED SPACE ON BEAUTIFUL NARRABEEN LAKEFRONT!!!

- | Open space 200m2 (approx.)
- | Situated on busy lakeside walkway
- | Beautiful outlook over Narrabeen lakes
- | Think FOOD TRUCKS
- | Think OUTDOOR DINING
- | Benefit from the extra customers from monthly markets
- | Outstanding signage opportunities
- | Substantial parking in surrounding area
- | B-line bus stop 10 metres away
- | High pedestrian traffic along lakefront
- | Enquire today!!