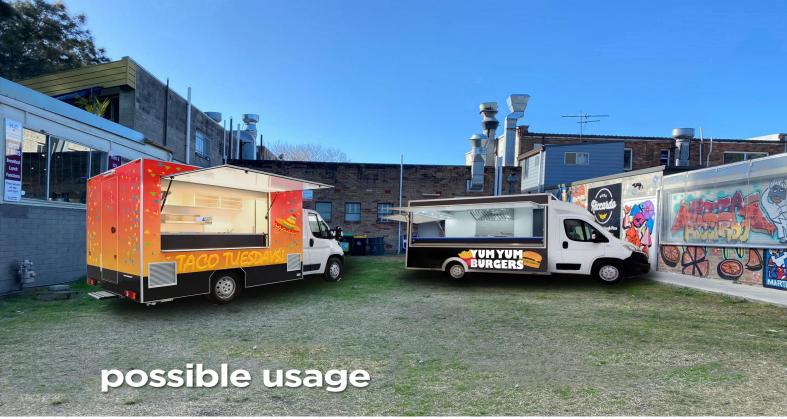

## FOOD APPROVED SPACE ON BEAUTIFUL NARRABEEN LAKEFRONT!!!

- | Open space 200m2 (approx.)
- | Situated on busy lakeside walkway
- | Beautiful outlook over Narrabeen lakes
- | Think FOOD TRUCKS
- | Think OUTDOOR DINING
- | Benefit from the extra customers from monthly markets
- | Outstanding signage opportunities
- | Substantial parking in surrounding area
- | B-line bus stop 10 metres away
- | High pedestrian traffic along lakefront
- | Enquire today!!