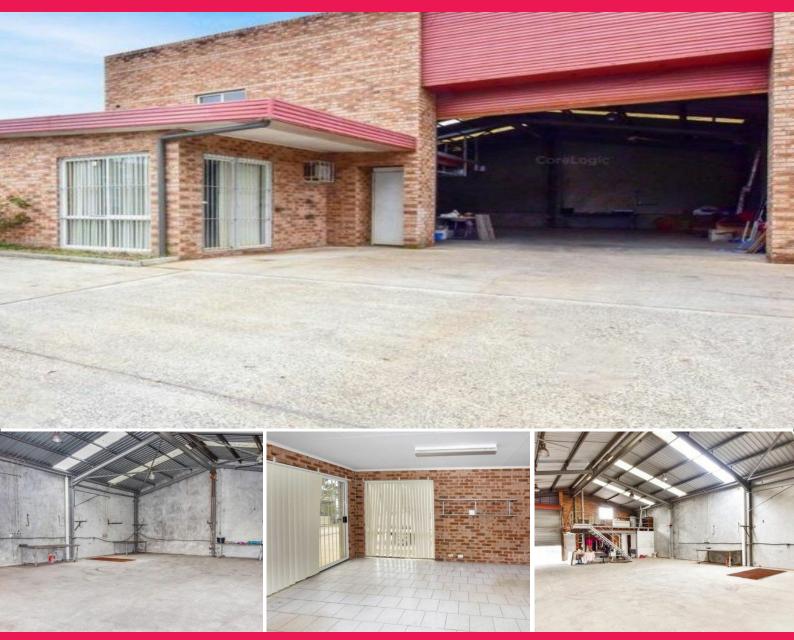

## **OFFICE & WAREHOUSE - QUALITY & SPACE!!**

- -Combined Floor area of approx. 250 m2
- -3 Phase Power
- -Zoned IN 1 General Industrial
- -4 car spaces

15 Wollong Street is located in the North Gosford Industrial Estate that is positioned with close proximity to Gosford CBD and easy access into the M1 Motorway.

A full brick and concrete panel construction industrial unit at a bargain price.

INSPECT AND SECURE YOUR

Industrial FOR LEASE

250sqm

**Anthony Scarcella** 

Mark Smith

+61 422 375 522

0412 787 205