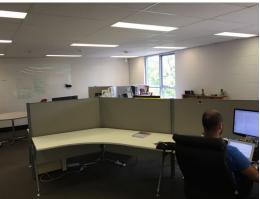

## **Large Office Space**

This office space offers great street frontage and natural light. With a mix of open plan areas and single offices, the space is adaptable to any business. High speed internet, endless data points, kitchen and break room, first floor and ground floor bathrooms, reverse cycle AC and onsite cafe are all features.