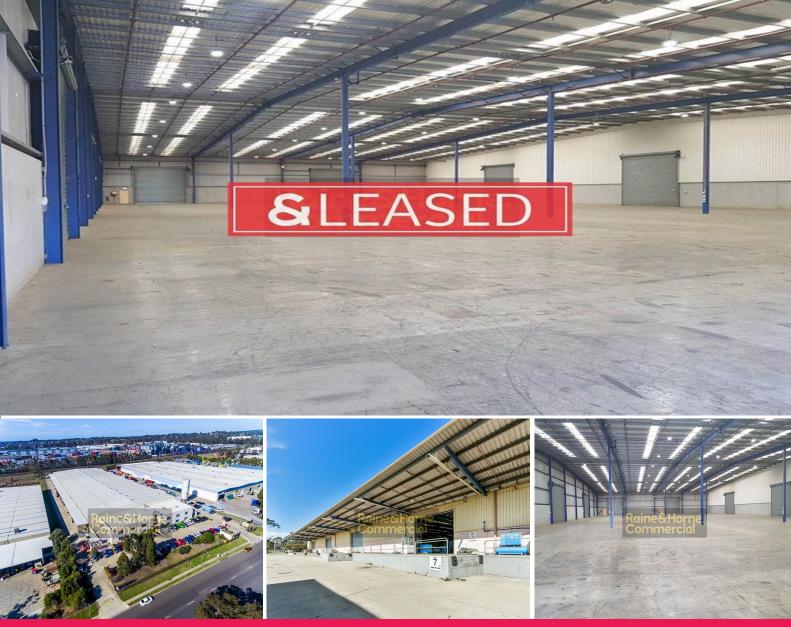

## Raine&Horne. Commercial

Warehouse 2/48 Airds Road, Minto NSW 2566

## **High Clearance Warehouse Space ~ Available to Occupy Now**

Located on Airds Road, the main thoroughfare of the Minto Industrial Estate. 48 Airds Road, Minto provides excellent access to both the M5 & M7 Motorways via Campbelltown Road and is only 40 minutes to Port Botany and the Sydney CBD.

- ? 2,633m? high clearance warehouse space + office
- ? Access provided by two (2) on grade roller shutter doors
- ? Two (2) raised loading docks plus rear access
- ? Excellent Truck & Container access ~ B-double capable site
- ? 14 dedicated car spaces
- ? Flexible leasing arrangements: Short or long term leases on offer
- ? Available to occupy immediately