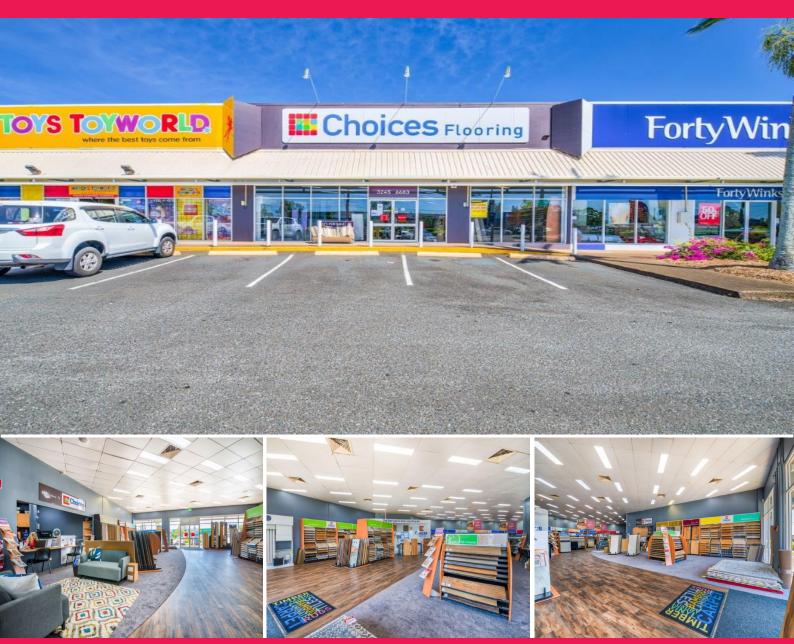

## Modern Retail Showroom with Excellent Main Road Exposure

This modern retail showroom is located in a high exposure complex with several national tenants. Features include:

\* 314sqm (approx) fully air conditioned retail showroom with suspended ceilings

- \* 200sqm (approx) clear span warehouse at rear
- \* Rear loading available via single container height electric roller door
- \* Excellent exposure to passing traffic on Redland Bay Road
- \* Highly visible pylon signage
- \* Adjoining high profile national tenants: Battery World, Mr Toys Toyworld,
- Forty Winks
- \* Ample parking available onsite
- \* Pricing excludes outgoings (approx. \$42/sqm) and GST