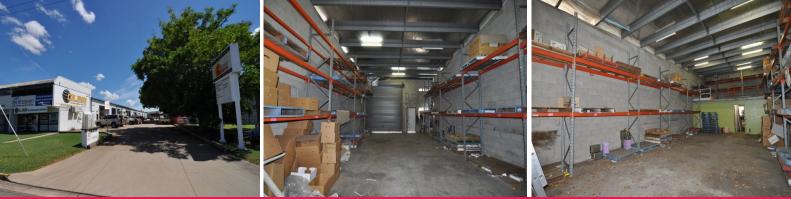

## Neat warehouse unit

Unit 7 includes 97 sqm of high clearance warehouse space accessed via a 4 metre roller door within a user friendly complex. The unit has additional mezzanine storage, pallet racking throughout and access to a common area bathroom and kitchenette. There is an office available if required.