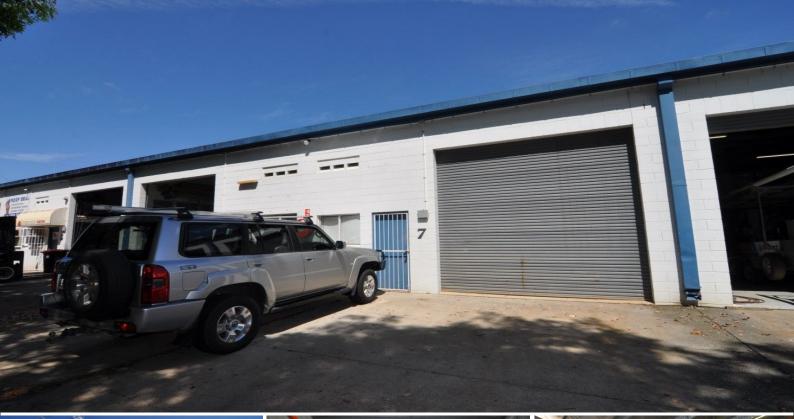

## Neat warehouse unit

Unit 7 includes 97 sqm of high clearance warehouse space accessed via a 4 metre roller door within a user friendly complex. The unit has additional mezzanine storage, pallet racking throughout and access to a common area bathroom and kitchenette. There is an office available if required.

Rental: \$1,000 per month + GST

Contact Ray White Commercial to inspect today.

Industrial FOR LEASE

97sqm