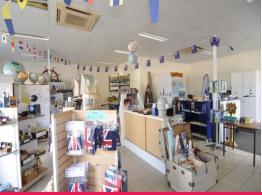

The 344 sqm building is fully air conditioned and currently set up to house three small businesses.

The layout is extremely flexible and includes:

- showroom
- 5 extra large partitioned rooms
- Kitchen
- Separate male & female bathrooms
- 4 separate access points