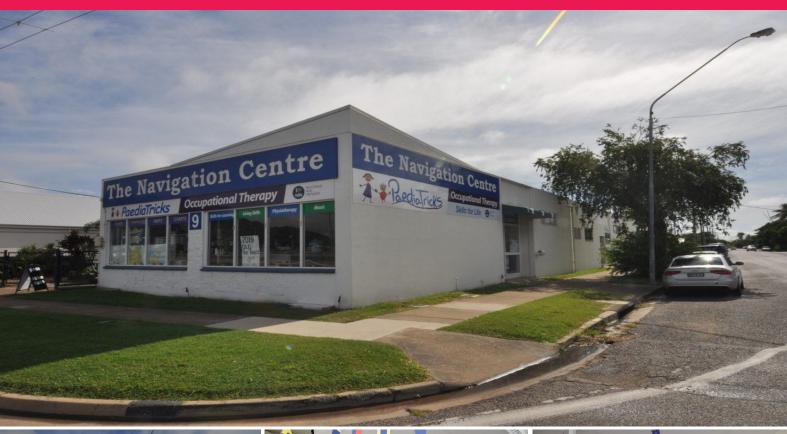

9 Railway Avenue, Railway Estate QLD 4810

## High Profile Corner Position - Railway Avenue

9 Railway Avenue comprises a freestanding masonry block commercial building that would suit a wide variety of commercial office, retail and low impact uses.

The 344 sqm building is fully air conditioned and currently set up to house three small businesses.

The layout is extremely flexible and includes:

- showroom
- 5 extra large partitioned rooms
- Kitchen
- Separate male & female bathrooms
- 4 separate access points