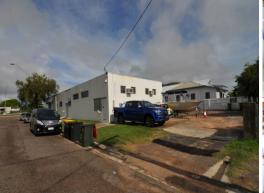

The 344 sqm building is fully air conditioned and currently set up to house three small businesses.

The layout is extremely flexible and includes:

- showroom
- 5 extra large partitioned rooms
- Kitchen
- Separate male & female bathrooms
- 4 separate access points