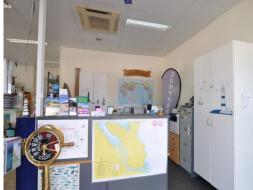

The 344 sqm building is fully air conditioned and currently set up to house three small businesses.

The layout is extremely flexible and includes:

- showroom
- 5 extra large partitioned rooms
- Kitchen
- Separate male & female bathrooms
- 4 separate access points