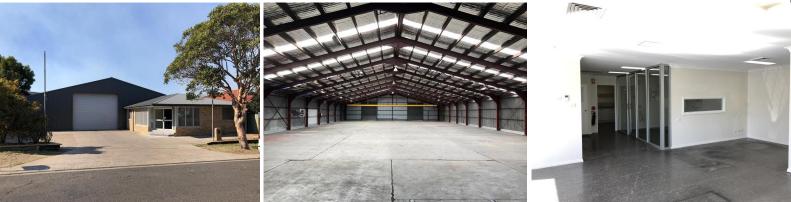

## 46-48 Orlando Road, Lambton NSW 2299

## Inner-city Warehouse/Office

Building Area: 1,411m2 (approx)

Situated just off Griffiths Road this warehouse/office offers a highly convenient position to service the Newcastle CBD and the surrounding suburbs. It is rare to find a free-standing building of this size close to the CBD especially when it comes with:

- \* Brick air-conditioned office and reception
- \* Showroom area
- \* Large staff kitchen area
- \* Clear span warehouse
- \* Excellent natural light

This Lambton location h

Industrial FOR LEASE

1411sqm