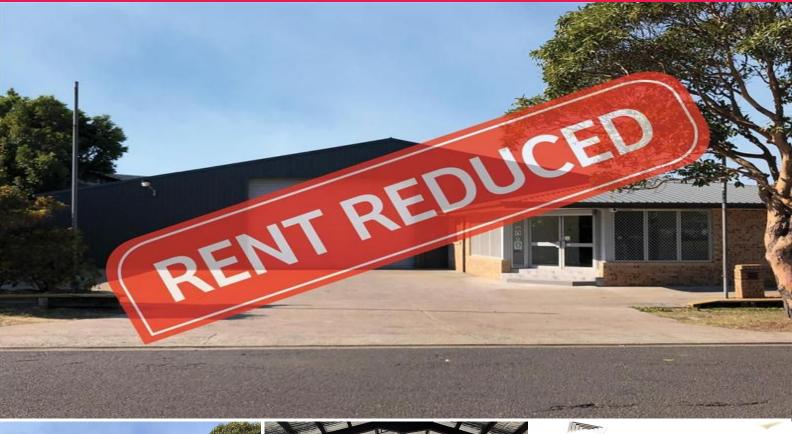

## 46-48 Orlando Road, Lambton NSW 2299

## Inner-city Warehouse/Office

Building Area: 1,411m2 (approx)

Situated just off Griffiths Road this warehouse/office offers a highly convenient position to service the Newcastle CBD and the surrounding suburbs. It is rare to find a free-standing building of this size close to the CBD especially when it comes with:

- \* Brick air-conditioned office and reception
- \* Showroom area
- \* Large staff kitchen area
- \* Clear span warehouse
- \* Excellent natural light

This Lambton location h

Industrial FOR LEASE

1411sqm