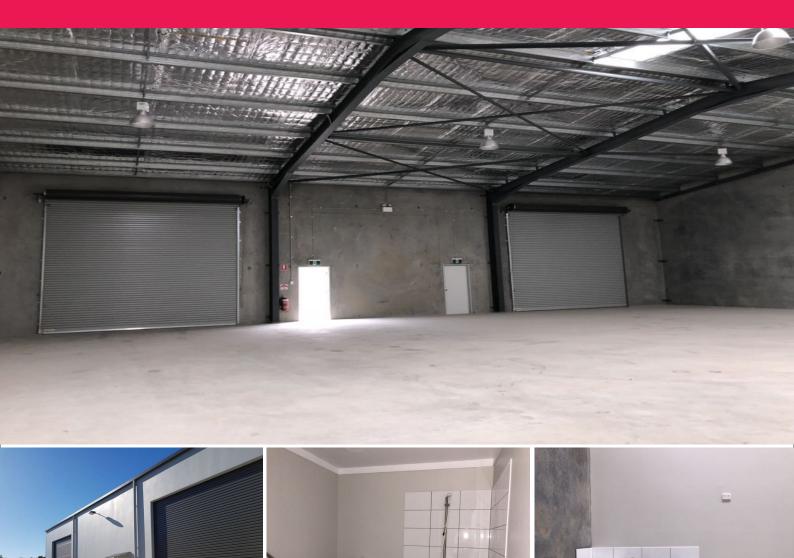

## **Spacious Secure Industrial Unit**

Unit 4 is approx. 360sqm with two (2) high clearance roller doors, locked premises at night for secure parking and internal amenities. Easy access to the property from Hi-Tech Drive via Hogbin Drive; which runs parallel to the Pacific Highway.

KEY FEATURES include:-

- Approx. 360sqm
- Three (3) phase power
- Internal Kitchenette & Bathroom
- Gated premises for secure parking at night
- Two (2) high clearance roller doors
- Outgoings may be applicable